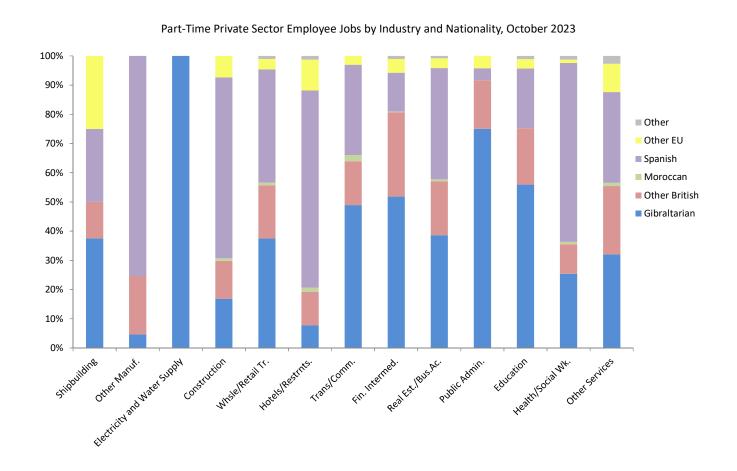

#### Part-time employee jobs October 2023

- There was a slight increase in the total number of part-time jobs, which rose by 0.3% (14), from 4,636 to 4,650 over the period.
- Part-time adult employee jobs increased by 31 (0.7%) from 4,589 in October 2022 to 4,620 in October 2023.
- Monthly-paid part-time adult employee jobs decreased by 65 (2.0%) from 3,282 to 3,217 over the period. Monthly-paid part-time adult male jobs decreased by 36 (3.4%) from 1,074 to 1,038, with the greatest job decrease registered in the Other Services industry, down by 44 (23.7%) over the period. This decrease was partially offset by an increase in the Transport and Communication industry, which increased by 32 (36.4%). Monthly-paid part-time adult female employees also decreased by 1.3% (29) from 2,208 to 2,179, with decreases mainly in Health and Social Work, and Real Estate and Business Activities industries, down by 25 (6.8%) and 13 (4.2%) respectively, year on year. These decreases were partially offset by an increase in the Wholesale and Retail Trade industry, up by 26 (9.2%) over the year.
- Weekly-paid part-time adult employee jobs increased by 7.3% (96) over the year, from 1,307 to 1,403 in October 2023. Weekly-paid part-time adult female jobs increased by 9.8% (87) from 888 to 975 over the year. The largest increases were recorded in the Education, Hotels and Restaurants, and Real Estate and Business Activities industries, up by 61 (26.9%), 25 (12.5%) and 22 (21.8%), respectively during this period. This increase was partially offset by a decrease in Wholesale and Retail Trade of 34 (17.3%) over the year. Weekly-paid part-time adult male jobs increased by 2.1% (9) from 419 to 428, with the largest increases registered in the Construction, Health and Social Work and Other Services industries increasing by 14 (53.8%), 11 (157.1%) and 10 (29.4%), respectively over the year. The increase was partially offset by a decrease in the Wholesale and Retail Trade industry, decreasing by 28 (30.8%) over the period.