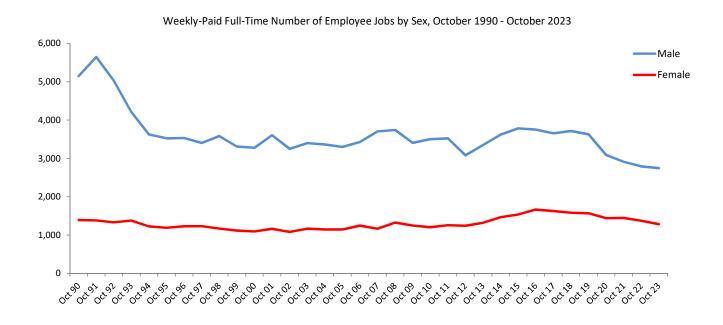

#### Full-time employee jobs October 2023

- There was an increase in the total number of full-time jobs, which grew by 1.4% (359), from 26,514 to 26,873 over the period.
- Full-time adult employee jobs increased by 1.3% (347) from 26,490 in October 2022 to 26,837 in October 2023.
- Monthly-paid full-time adult employee jobs increased by 2.2% (483) from 22,326 in October 2022 to 22,809 in October 2023. Monthly-paid full-time adult female jobs increased by 419 (4.9%), from 8,467 to 8,886 in October 2023, with increases mainly recorded in the Health and Social Work, and Education industries, up by 169 (9.4%) and 132 (14.9%) respectively, year on year. Monthly-paid full-time adult male jobs increased over the period by 64 (0.5%), from 13,859 to 13,923 with the largest growth recorded in the Real Estate and Business Activities, Other Services, and Health and Social Work industries, where jobs grew by 174 (9.5%), 90 (3.4%) and 63 (6.8%) respectively, in the year to year comparison. These increases were partially offset by a decrease in the Construction industry, which fell by 223 (8.4%) over the period.
- Weekly-paid full-time adult employee jobs decreased by 3.3% (136) from 4,164 to 4,028 over the period. Weekly-paid full-time adult male jobs fell by 1.7% (48) from 2,792 to 2,744, with the largest decreases registered in the Real Estate and Business Activities, and Hotel and Restaurants industries, that declined by 23.9% (70), and 13.0% (54) respectively, year on year. These decreases were partially offset by an increase within the Construction industry rising by 13.3% (96) over the year. Weekly-paid full-time adult female jobs decreased by 6.4% (88) from 1,372 to 1,284, with jobs in the Other Services, Wholesale and Retail Trade, and Real Estate and Business Activities industries dropping by 43.5% (30), 5.2% (19) and 4.7% (18), respectively, over the year.