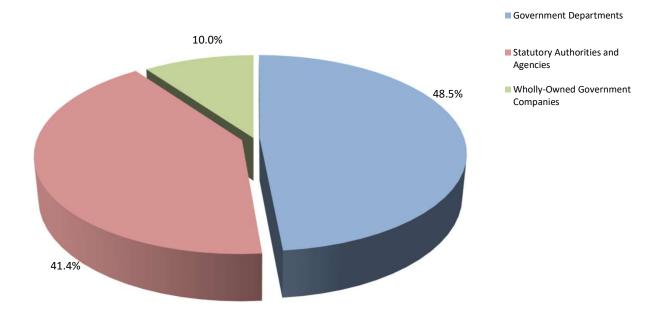

(d) Part-Time: generally left to the discretion of the employer.

(e) Public Sector: all Government Departments, statutory authorities and agencies financed by the

Gibraltar Government and wholly-owned Government companies.