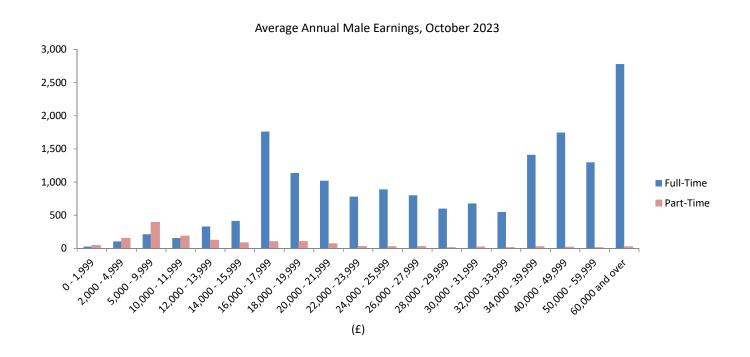

#### Full-time average earnings October 2023

- Average gross annual earnings for full-time employees increased by 5.4% from £37,451.24 in October 2022 to £39,486.67 in October 2023.
- Average gross annual earnings for monthly-paid full-time male employees increased by 6.3% from £42,801.18 in October 2022 to £45,480.41 in October 2023.
- Average gross annual earnings for monthly-paid full-time female employees increased by 3.8% from £35,345.77 in October 2022 to £36,684.73 in October 2023.
- Average gross monthly earnings in respect of monthly-paid full-time adult male employees increased by 6.3%, from £3,568.20 in October 2022 to £3,794.26 in October 2023. The average gross monthly earnings of full-time monthly-paid adult female employees increased by 3.8%, from £2,946.23 to £3,058.76 over the period.
- Average gross annual earnings for weekly-paid full-time male employees increased by 3.9% from £26,579.50 in October 2022 to £27,624.29 in October 2023.
- Average gross annual earnings for weekly-paid full-time female employees increased by 7.6% from £18,849.36 in October 2022 to £20,283.67 in October 2023.
- Average gross weekly earnings in respect of full-time adult male employees increased by 3.8% from £511.55 in October 2022 to £531.24 in October 2023. Average gross weekly earnings of full-time adult female employees increased by 7.6% from £362.57 to £390.07 over the year.

#### Part-time average earnings October 2023

- Average gross annual earnings for part-time employees increased by 7.7% from £14,135.49 in October 2022 to £15,222.85 in October 2023.
- Average gross annual earnings for monthly-paid part-time male employees increased by 12.7% from £15,807.42 in October 2022 to £17,814.78 in October 2023.
- Average gross annual earnings for monthly-paid part-time female employees increased by 6.8% from £15,958.72 in October 2022 to £17,040.12 in October 2023.
- Average gross monthly earnings in respect of monthly-paid part-time adult male employees increased by 12.5% from £1,323.91 in October 2022 to £1,489.24 in October 2023. The average gross monthly earnings of part-time monthly-paid adult female employees increased by 6.7%, from £1,336.22 to £1,426.15 over the period.
- Average gross annual earnings for weekly-paid part-time male employees increased by 8.1% from £9,380.94 in October 2022 to £10,145.19 in October 2023.
- Average gross annual earnings for weekly-paid part-time female employees increased by 9.7% from £9,509.16 in October 2022 to £10,431.63 in October 2023.
- Average gross weekly earnings in respect of part-time adult male employees increased by 7.8% from £181.34 to £195.45 over the period. Average gross weekly earnings of part-time adult female employees increased by 9.3% from £183.85 to £200.96 over the period.