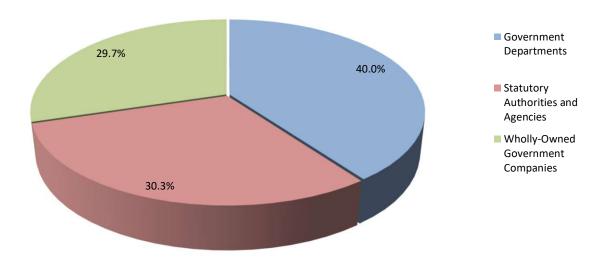

(d) Part-Time: generally left to the discretion of the employer.

(e) Public Sector: all Government Departments, statutory authorities and agencies financed by the

Gibraltar Government and wholly-owned Government companies.