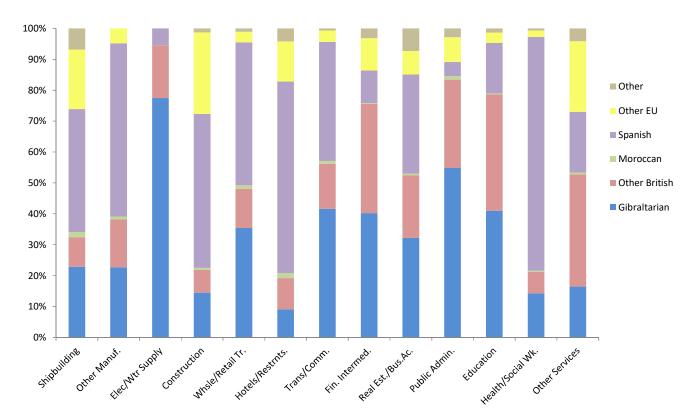

834           | 26       | 1,322   | 315      | 301   | 4,126  |  |  |  |  |
| Public Administration             | 96           | 50            | 2        | 8       | 14       | 5     | 175    |  |  |  |  |
| Education                         | 123          | 113           | 1        | 49      | 10       | 4     | 300    |  |  |  |  |
| Health and Social Work            | 229          | 111           | 7        | 1,215   | 34       | 10    | 1,606  |  |  |  |  |
| Other Services                    | 832          | 1,835         | 35       | 991     | 1,157    | 208   | 5,058  |  |  |  |  |
| Total                             | 6,298        | 4,922         | 202      | 9,343   | 3,182    | 796   | 24,743 |  |  |  |  |

Private Sector Employee Jobs by Industry and Nationality, October 2023



Table 8.3 Full-Time Employee Jobs in the Private Sector by Industry, Sex and Nationality, October 2023

|                   |              |               |          | Male    |          |       |        |
|-------------------|--------------|---------------|----------|---------|----------|-------|--------|
|                   | Gibraltarian | Other British | Moroccan | Spanish | Other EU | Other | Total  |
| Shipbuilding      | 66           | 28            | 6        | 128     | 62       | 22    | 312    |
| Other Manuf.      | 29           | 11            | 2        | 56      | 9        | -     | 107    |
| Elec/Wtr Supply   | 71           | 16            | -        | 6       | -        | -     | 93     |
| Construction      | 397          | 208           | 21       | 1,507   | 861