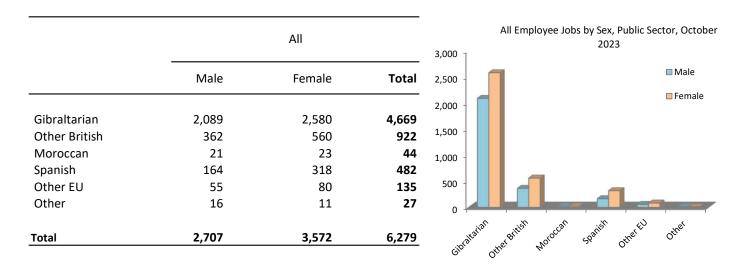

#### **Detached workers October 2023**

• Employers were asked to identify detached workers in their survey returns. A total of 83 such workers in the private sector were recorded as follows:

| Nationality   | Total |
|---------------|-------|
|               |       |
| Other British | 16    |
| Moroccan      | -     |
| Spanish       | 44    |
| Other E.U.    | 19    |
| Other         | 4     |
|               |       |
| TOTAL         | 83    |