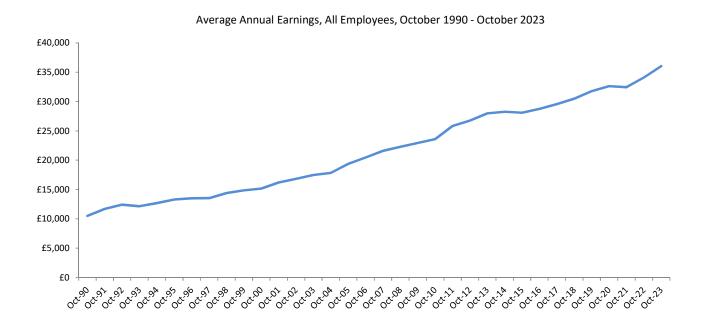

#### Average Earnings October 2023

• Average gross annual earnings in respect of all employee jobs increased by 5.7%, from £34,105.45 in October 2022 to £36,050.21 in October 2023.

#### Full-time average earnings October 2023

- Average gross annual earnings for full-time employees increased by 5.4% from £37,451.24 in October 2022 to £39,486.67 in October 2023.
- Average gross annual earnings for monthly-paid full-time male employees increased by 6.3% from £42,801.18 in October 2022 to £45,480.41 in October 2023.
- Average gross annual earnings for monthly-paid full-time female employees increased by 3.8% from £35,345.77 in October 2022 to £36,684.73 in October 2023.
- Average gross monthly earnings in respect of monthly-paid full-time adult male employees increased by 6.3%, from £3,568.20 in October 2022 to £3,794.26 in October 2023. The average gross monthly earnings of full-time monthly-paid adult female employees increased by 3.8%, from £2,946.23 to £3,058.76 over the period.
- Average gross annual earnings for weekly-paid full-time male employees increased by 3.9% from £26,579.50 in October 2022 to £27,624.29 in October 2023.
- Average gross annual earnings for weekly-paid full-time female employees increased by 7.6% from £18,849.36 in October 2022 to £20,283.67 in October 2023.
- Average gross weekly earnings in respect of full-time adult male employees increased by 3.8% from £511.55 in October 2022 to £531.24 in October 2023. Average gross weekly earnings of full-time adult female employees increased by 7.6% from £362.57 to £390.07 over the year.

#### Part-time average earnings October 2023

- Average gross annual earnings for part-time employees increased by 7.7% from £14,135.49 in October 2022 to £15,222.85 in October 2023.
- Average gross annual earnings for monthly-paid part-time male employees increased by 12.7% from £15,807.42 in October 2022 to £17,814.78 in October 2023.
- Average gross annual earnings for monthly-paid part-time female employees increased by 6.8% from £15,958.72 in October 2022 to £17,040.12 in October 2023.
- Average gross monthly earnings in respect of monthly-paid part-time adult male employees increased by 12.5% from £1,323.91 in October 2022 to £1,489.24 in October 2023. The average gross monthly earnings of part-time monthly-paid adult female employees increased by 6.7%, from £1,336.22 to £1,426.15 over the period.
- Average gross annual earnings for weekly-paid part-time male employees increased by 8.1% from £9,380.94 in October 2022 to £10,145.19 in October 2023.
- Average gross annual earnings for weekly-paid part-time female employees increased by 9.7% from £9,509.16 in October 2022 to £10,431.63 in October 2023.
- Average gross weekly earnings in respect of part-time adult male employees increased by 7.8% from £181.34 to £195.45 over the period. Average gross weekly earnings of part-time adult female employees increased by 9.3% from £183.85 to £200.96 over the period.