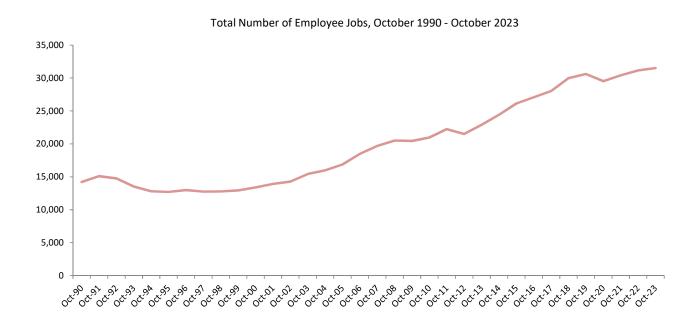

#### Employee Jobs October 2023

- In October 2023 the number of employee jobs was 31,523, representing an increase of 1.2% (373) compared with October 2022.
- There were overall job gains in both the Private and Public sectors in October 2023. The Private Sector saw the highest growth in jobs over the year, rising from 24,553 to 24,743, up by 190 (0.8%). The Health and Social Work and Real Estate and Business Activities industries experienced the largest job gains, increasing by 11.5% (166) and 3.3% (132) respectively over the period. The growth in Private Sector jobs was partially offset by job losses largely within the Construction and the Wholesale and Retail Trade industries, where jobs fell by 3.1% (109) and 1.7% (62) respectively, compared with October 2022. There was a smaller decrease in the Gambling and Betting Activities sub-industry within the Other Services industry, where jobs fell by -18 (-0.5%) over the year, from 3,799 in October 2022 to 3,781 in October 2023.
- The growth in the number of employee jobs for October 2023 was also concentrated within the Public Sector, where jobs grew by 3.0% (181) compared with October 2022. The greatest increases in Public Sector jobs were registered in the Education and Health and Social Work industries, where jobs rose by 16% (195) and 2.6% (52) respectively over the period.
- The number of jobs in the MoD Sector increased marginally by 0.4% (2) over the year, to 501 in October 2023.

#### Full-time employee jobs October 2023

- There was an increase in the total number of full-time jobs, which grew by 1.4% (359), from 26,514 to 26,873 over the period.
- Full-time adult employee jobs increased by 1.3% (347) from 26,490 in October 2022 to 26,837 in October 2023.
- Monthly-paid full-time adult employee jobs increased by 2.2% (483) from 22,326 in October 2022 to 22,809 in October 2023. Monthly-paid full-time adult female jobs increased by 419 (4.9%), from 8,467 to 8,886 in October 2023, with increases mainly recorded in the Health and Social Work, and Education industries, up by 169 (9.4%) and 132 (14.9%) respectively, year on year. Monthly-paid full-time adult male jobs increased over the period by 64 (0.5%), from 13,859 to 13,923 with the largest growth recorded in the Real Estate and Business Activities, Other Services, and Health and Social Work industries, where jobs grew by 174 (9.5%), 90 (3.4%) and 63 (6.8%) respectively, in the year to year comparison. These increases were partially offset by a decrease in the Construction industry, which fell by 223 (8.4%) over the period.
- Weekly-paid full-time adult employee jobs decreased by 3.3% (136) from 4,164 to 4,028 over the period. Weekly-paid full-time adult male jobs fell by 1.7% (48) from 2,792 to 2,744, with the largest decreases registered in the Real Estate and Business Activities, and Hotel and Restaurants industries, that declined by 23.9% (70), and 13.0% (54) respectively, year on year. These decreases were partially offset by an increase within the Construction industry rising by 13.3% (96) over the year. Weekly-paid full-time adult female jobs decreased by 6.4% (88) from 1,372 to 1,284, with jobs in the Other Services, Wholesale and Retail Trade, and Real Estate and Business Activities industries dropping by 43.5% (30), 5.2% (19) and 4.7% (18), respectively, over the year.

#### Part-time employee jobs October 2023

- There was a slight increase in the total number of part-time jobs, which rose by 0.3% (14), from 4,636 to 4,650 over the period.
- Part-time adult employee jobs increased by 31 (0.7%) from 4,589 in October 2022 to 4,620 in October 2023.
- Monthly-paid part-time adult employee jobs decreased by 65 (2.0%) from 3,282 to 3,217 over the period. Monthly-paid part-time adult male jobs decreased by 36 (3.4%) from 1,074 to 1,038, with the greatest job decrease registered in the Other Services industry, down by 44 (23.7%) over the period. This decrease was partially offset by an increase in the Transport and Communication industry, which increased by 32 (36.4%). Monthly-paid part-time adult female employees also decreased by 1.3% (29) from 2,208 to 2,179, with decreases mainly in Health and Social Work, and Real Estate and Business Activities industries, down by 25 (6.8%) and 13 (4.2%) respectively, year on year. These decreases were partially offset by an increase in the Wholesale and Retail Trade industry, up by 26 (9.2%) over the year.
- Weekly-paid part-time adult employee jobs increased by 7.3% (96) over the year, from 1,307 to 1,403 in October 2023. Weekly-paid part-time adult female jobs increased by 9.8% (87) from 888 to 975 over the year. The largest increases were recorded in the Education, Hotels and Restaurants, and Real Estate and Business Activities industries, up by 61 (26.9%), 25 (12.5%) and 22 (21.8%), respectively during this period. This increase was partially offset by a decrease in Wholesale and Retail Trade of 34 (17.3%) over the year. Weekly-paid part-time adult male jobs increased by 2.1% (9) from 419 to 428, with the largest increases registered in the Construction, Health and Social Work and Other Services industries increasing by 14 (53.8%), 11 (157.1%) and 10 (29.4%), respectively over the year. The increase was partially offset by a decrease in the Wholesale and Retail Trade industry, decreasing by 28 (30.8%) over the period.