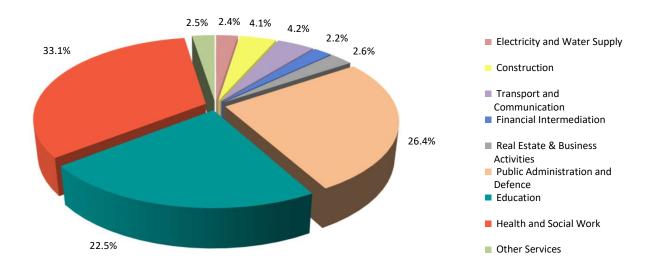

#### Employee Jobs October 2023

- In October 2023 the number of employee jobs was 31,523, representing an increase of 1.2% (373) compared with October 2022.
- There were overall job gains in both the Private and Public sectors in October 2023. The Private Sector saw the highest growth in jobs over the year, rising from 24,553 to 24,743, up by 190 (0.8%). The Health and Social Work and Real Estate and Business Activities industries experienced the largest job gains, increasing by 11.5% (166) and 3.3% (132) respectively over the period. The growth in Private Sector jobs was partially offset by job losses largely within the Construction and the Wholesale and Retail Trade industries, where jobs fell by 3.1% (109) and 1.7% (62) respectively, compared with October 2022. There was a smaller decrease in the Gambling and Betting Activities sub-industry within the Other Services industry, where jobs fell by -18 (-0.5%) over the year, from 3,799 in October 2022 to 3,781 in October 2023.
- The growth in the number of employee jobs for October 2023 was also concentrated within the Public Sector, where jobs grew by 3.0% (181) compared with October 2022. The greatest increases in Public Sector jobs were registered in the Education and Health and Social Work industries, where jobs rose by 16% (195) and 2.6% (52) respectively over the period.
- The number of jobs in the MoD Sector increased marginally by 0.4% (2) over the year, to 501 in October 2023.