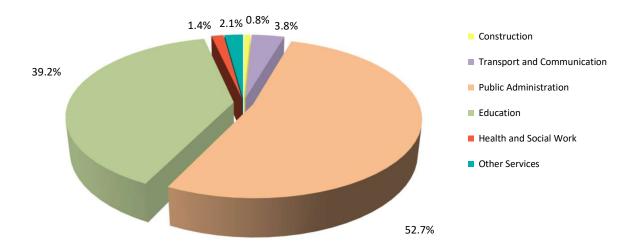

#### Employee Jobs October 2023

- In October 2023 the number of employee jobs was 31,523, representing an increase of 1.2% (373) compared with October 2022.
- There were overall job gains in both the Private and Public sectors in October 2023. The Private Sector saw the highest growth in jobs over the year, rising from 24,553 to 24,743, up by 190 (0.8%). The Health and Social Work and Real Estate and Business Activities industries experienced the largest job gains, increasing by 11.5% (166) and 3.3% (132) respectively over the period. The growth in Private Sector jobs was partially offset by job losses largely within the Construction and the Wholesale and Retail Trade industries, where jobs fell by 3.1% (109) and 1.7% (62) respectively, compared with October 2022. There was a smaller decrease in the Gambling and Betting Activities sub-industry within the Other Services industry, where jobs fell by -18 (-0.5%) over the year, from 3,799 in October 2022 to 3,781 in October 2023.
- The growth in the number of employee jobs for October 2023 was also concentrated within the Public Sector, where jobs grew by 3.0% (181) compared with October 2022. The greatest increases in Public Sector jobs were registered in the Education and Health and Social Work industries, where jobs rose by 16% (195) and 2.6% (52) respectively over the period.
- The number of jobs in the MoD Sector increased marginally by 0.4% (2) over the year, to 501 in October 2023.