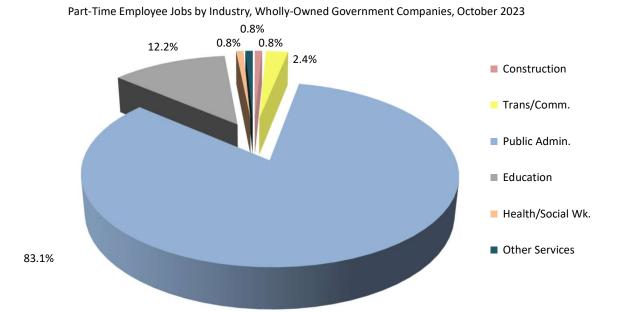

#### Part-time employee jobs October 2023

- There was a slight increase in the total number of part-time jobs, which rose by 0.3% (14), from 4,636 to 4,650 over the period.
- Part-time adult employee jobs increased by 31 (0.7%) from 4,589 in October 2022 to 4,620 in October 2023.
- Monthly-paid part-time adult employee jobs decreased by 65 (2.0%) from 3,282 to 3,217 over the period. Monthly-paid part-time adult male jobs decreased by 36 (3.4%) from 1,074 to 1,038, with the greatest job decrease registered in the Other Services industry, down by 44 (23.7%) over the period. This decrease was partially offset by an increase in the Transport and Communication industry, which increased by 32 (36.4%). Monthly-paid part-time adult female employees also decreased by 1.3% (29) from 2,208 to 2,179, with decreases mainly in Health and Social Work, and Real Estate and Business Activities industries, down by 25 (6.8%) and 13 (4.2%) respectively, year on year. These decreases were partially offset by an increase in the Wholesale and Retail Trade industry, up by 26 (9.2%) over the year.
- Weekly-paid part-time adult employee jobs increased by 7.3% (96) over the year, from 1,307 to 1,403 in October 2023. Weekly-paid part-time adult female jobs increased by 9.8% (87) from 888 to 975 over the year. The largest increases were recorded in the Education, Hotels and Restaurants, and Real Estate and Business Activities industries, up by 61 (26.9%), 25 (12.5%) and 22 (21.8%), respectively during this period. This increase was partially offset by a decrease in Wholesale and Retail Trade of 34 (17.3%) over the year. Weekly-paid part-time adult male jobs increased by 2.1% (9) from 419 to 428, with the largest increases registered in the Construction, Health and Social Work and Other Services industries increasing by 14 (53.8%), 11 (157.1%) and 10 (29.4%), respectively over the year. The increase was partially offset by a decrease in the Wholesale and Retail Trade industry, decreasing by 28 (30.8%) over the period.