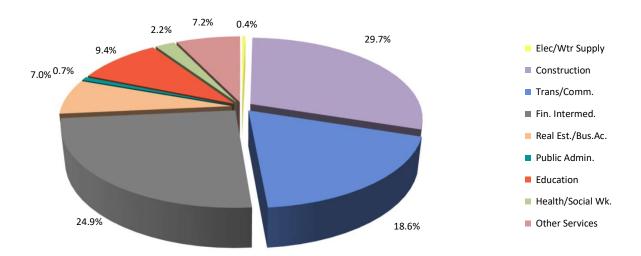

#### Employee Jobs October 2023

- In October 2023 the number of employee jobs was 31,523, representing an increase of 1.2% (373) compared with October 2022.
- There were overall job gains in both the Private and Public sectors in October 2023. The Private Sector saw the highest growth in jobs over the year, rising from 24,553 to 24,743, up by 190 (0.8%). The Health and Social Work and Real Estate and Business Activities industries experienced the largest job gains, increasing by 11.5% (166) and 3.3% (132) respectively over the period. The growth in Private Sector jobs was partially offset by job losses largely within the Construction and the Wholesale and Retail Trade industries, where jobs fell by 3.1% (109) and 1.7% (62) respectively, compared with October 2022. There was a smaller decrease in the Gambling and Betting Activities sub-industry within the Other Services industry, where jobs fell by -18 (-0.5%) over the year, from 3,799 in October 2022 to 3,781 in October 2023.
- The growth in the number of employee jobs for October 2023 was also concentrated within the Public Sector, where jobs grew by 3.0% (181) compared with October 2022. The greatest increases in Public Sector jobs were registered in the Education and Health and Social Work industries, where jobs rose by 16% (195) and 2.6% (52) respectively over the period.
- The number of jobs in the MoD Sector increased marginally by 0.4% (2) over the year, to 501 in October 2023.