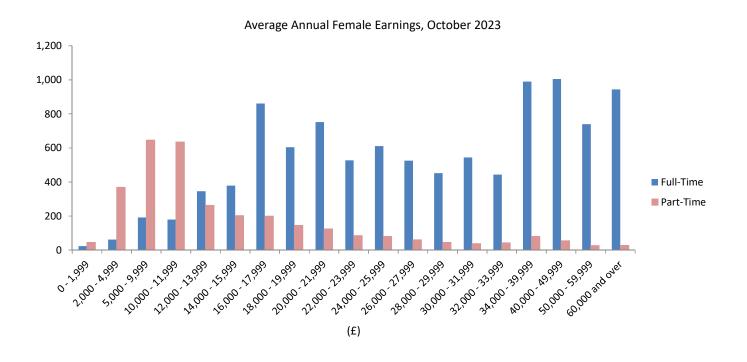

#### Full-time average earnings October 2023

- Average gross annual earnings for full-time employees increased by 5.4% from £37,451.24 in October 2022 to £39,486.67 in October 2023.
- Average gross annual earnings for monthly-paid full-time male employees increased by 6.3% from £42,801.18 in October 2022 to £45,480.41 in October 2023.
- Average gross annual earnings for monthly-paid full-time female employees increased by 3.8% from £35,345.77 in October 2022 to £36,684.73 in October 2023.
- Average gross monthly earnings in respect of monthly-paid full-time adult male employees increased by 6.3%, from £3,568.20 in October 2022 to £3,794.26 in October 2023. The average gross monthly earnings of full-time monthly-paid adult female employees increased by 3.8%, from £2,946.23 to £3,058.76 over the period.
- Average gross annual earnings for weekly-paid full-time male employees increased by 3.9% from £26,579.50 in October 2022 to £27,624.29 in October 2023.
- Average gross annual earnings for weekly-paid full-time female employees increased by 7.6% from £18,849.36 in October 2022 to £20,283.67 in October 2023.
- Average gross weekly earnings in respect of full-time adult male employees increased by 3.8% from £511.55 in October 2022 to £531.24 in October 2023. Average gross weekly earnings of full-time adult female employees increased by 7.6% from £362.57 to £390.07 over the year.

#### Part-time average earnings October 2023

- Average gross annual earnings for part-time employees increased by 7.7% from £14,135.49 in October 2022 to £15,222.85 in October 2023.
- Average gross annual earnings for monthly-paid part-time male employees increased by 12.7% from £15,807.42 in October 2022 to £17,814.78 in October 2023.
- Average gross annual earnings for monthly-paid part-time female employees increased by 6.8% from £15,958.72 in October 2022 to £17,040.12 in October 2023.
- Average gross monthly earnings in respect of monthly-paid part-time adult male employees increased by 12.5% from £1,323.91 in October 2022 to £1,489.24 in October 2023. The average gross monthly earnings of part-time monthly-paid adult female employees increased by 6.7%, from £1,336.22 to £1,426.15 over the period.
- Average gross annual earnings for weekly-paid part-time male employees increased by 8.1% from £9,380.94 in October 2022 to £10,145.19 in October 2023.
- Average gross annual earnings for weekly-paid part-time female employees increased by 9.7% from £9,509.16 in October 2022 to £10,431.63 in October 2023.
- Average gross weekly earnings in respect of part-time adult male employees increased by 7.8% from £181.34 to £195.45 over the period. Average gross weekly earnings of part-time adult female employees increased by 9.3% from £183.85 to £200.96 over the period.