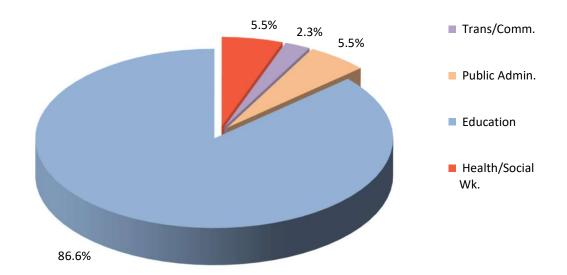

#### Employee Jobs October 2023

- In October 2023 the number of employee jobs was 31,523, representing an increase of 1.2% (373) compared with October 2022.
- There were overall job gains in both the Private and Public sectors in October 2023. The Private Sector saw the highest growth in jobs over the year, rising from 24,553 to 24,743, up by 190 (0.8%). The Health and Social Work and Real Estate and Business Activities industries experienced the largest job gains, increasing by 11.5% (166) and 3.3% (132) respectively over the period. The growth in Private Sector jobs was partially offset by job losses largely within the Construction and the Wholesale and Retail Trade industries, where jobs fell by 3.1% (109) and 1.7% (62) respectively, compared with October 2022. There was a smaller decrease in the Gambling and Betting Activities sub-industry within the Other Services industry, where jobs fell by -18 (-0.5%) over the year, from 3,799 in October 2022 to 3,781 in October 2023.
- The growth in the number of employee jobs for October 2023 was also concentrated within the Public Sector, where jobs grew by 3.0% (181) compared with October 2022. The greatest increases in Public Sector jobs were registered in the Education and Health and Social Work industries, where jobs rose by 16% (195) and 2.6% (52) respectively over the period.
- The number of jobs in the MoD Sector increased marginally by 0.4% (2) over the year, to 501 in October 2023.