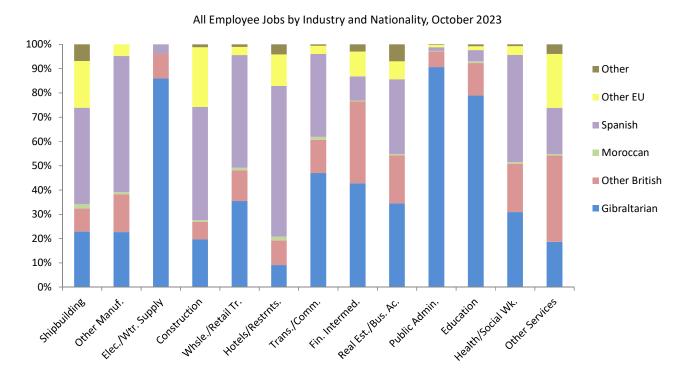

#### Employee Jobs October 2023

- In October 2023 the number of employee jobs was 31,523, representing an increase of 1.2% (373) compared with October 2022.
- There were overall job gains in both the Private and Public sectors in October 2023. The Private Sector saw the highest growth in jobs over the year, rising from 24,553 to 24,743, up by 190 (0.8%). The Health and Social Work and Real Estate and Business Activities industries experienced the largest job gains, increasing by 11.5% (166) and 3.3% (132) respectively over the period. The growth in Private Sector jobs was partially offset by job losses largely within the Construction and the Wholesale and Retail Trade industries, where jobs fell by 3.1% (109) and 1.7% (62) respectively, compared with October 2022. There was a smaller decrease in the Gambling and Betting Activities sub-industry within the Other Services industry, where jobs fell by -18 (-0.5%) over the year, from 3,799 in October 2022 to 3,781 in October 2023.
- The growth in the number of employee jobs for October 2023 was also concentrated within the Public Sector, where jobs grew by 3.0% (181) compared with October 2022. The greatest increases in Public Sector jobs were registered in the Education and Health and Social Work industries, where jobs rose by 16% (195) and 2.6% (52) respectively over the period.
- The number of jobs in the MoD Sector increased marginally by 0.4% (2) over the year, to 501 in October 2023.