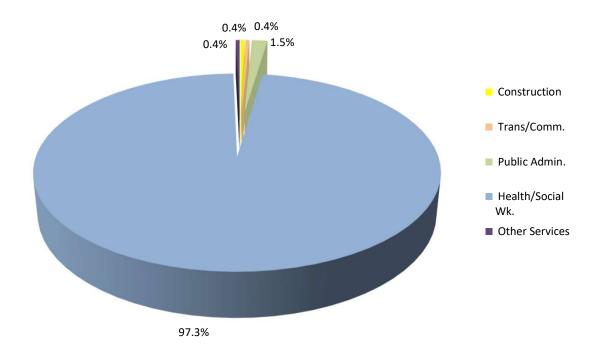

#### Part-time employee jobs October 2023

- There was a slight increase in the total number of part-time jobs, which rose by 0.3% (14), from 4,636 to 4,650 over the period.
- Part-time adult employee jobs increased by 31 (0.7%) from 4,589 in October 2022 to 4,620 in October 2023.
- Monthly-paid part-time adult employee jobs decreased by 65 (2.0%) from 3,282 to 3,217 over the period. Monthly-paid part-time adult male jobs decreased by 36 (3.4%) from 1,074 to 1,038, with the greatest job decrease registered in the Other Services industry, down by 44 (23.7%) over the period. This decrease was partially offset by an increase in the Transport and Communication industry, which increased by 32 (36.4%). Monthly-paid part-time adult female employees also decreased by 1.3% (29) from 2,208 to 2,179, with decreases mainly in Health and Social Work, and Real Estate and Business Activities industries, down by 25 (6.8%) and 13 (4.2%) respectively, year on year. These decreases were partially offset by an increase in the Wholesale and Retail Trade industry, up by 26 (9.2%) over the year.
- Weekly-paid part-time adult employee jobs increased by 7.3% (96) over the year, from 1,307 to 1,403 in October 2023. Weekly-paid part-time adult female jobs increased by 9.8% (87) from 888 to 975 over the year. The largest increases were recorded in the Education, Hotels and Restaurants, and Real Estate and Business Activities industries, up by 61 (26.9%), 25 (12.5%) and 22 (21.8%), respectively during this period. This increase was partially offset by a decrease in Wholesale and Retail Trade of 34 (17.3%) over the year. Weekly-paid part-time adult male jobs increased by 2.1% (9) from 419 to 428, with the largest increases registered in the Construction, Health and Social Work and Other Services industries increasing by 14 (53.8%), 11 (157.1%) and 10 (29.4%), respectively over the year. The increase was partially offset by a decrease in the Wholesale and Retail Trade industry, decreasing by 28 (30.8%) over the period.