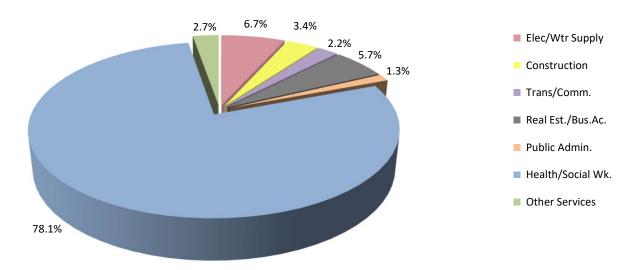

#### Employee Jobs October 2023

- In October 2023 the number of employee jobs was 31,523, representing an increase of 1.2% (373) compared with October 2022.
- There were overall job gains in both the Private and Public sectors in October 2023. The Private Sector saw the highest growth in jobs over the year, rising from 24,553 to 24,743, up by 190 (0.8%). The Health and Social Work and Real Estate and Business Activities industries experienced the largest job gains, increasing by 11.5% (166) and 3.3% (132) respectively over the period. The growth in Private Sector jobs was partially offset by job losses largely within the Construction and the Wholesale and Retail Trade industries, where jobs fell by 3.1% (109) and 1.7% (62) respectively, compared with October 2022. There was a smaller decrease in the Gambling and Betting Activities sub-industry within the Other Services industry, where jobs fell by -18 (-0.5%) over the year, from 3,799 in October 2022 to 3,781 in October 2023.
- The growth in the number of employee jobs for October 2023 was also concentrated within the Public Sector, where jobs grew by 3.0% (181) compared with October 2022. The greatest increases in Public Sector jobs were registered in the Education and Health and Social Work industries, where jobs rose by 16% (195) and 2.6% (52) respectively over the period.
- The number of jobs in the MoD Sector increased marginally by 0.4% (2) over the year, to 501 in October 2023.