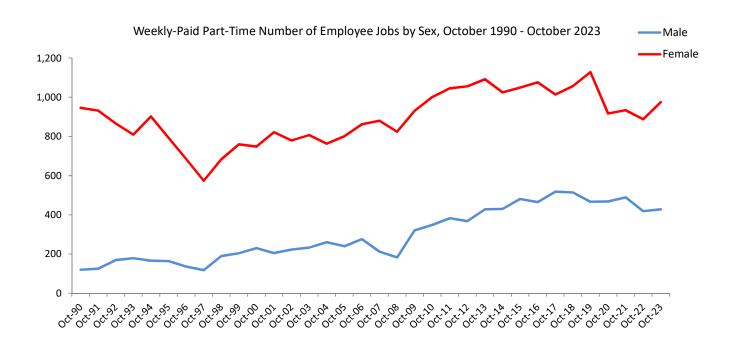

#### Part-time employee jobs October 2023

- There was a slight increase in the total number of part-time jobs, which rose by 0.3% (14), from 4,636 to 4,650 over the period.
- Part-time adult employee jobs increased by 31 (0.7%) from 4,589 in October 2022 to 4,620 in October 2023.
- Monthly-paid part-time adult employee jobs decreased by 65 (2.0%) from 3,282 to 3,217 over the period. Monthly-paid part-time adult male jobs decreased by 36 (3.4%) from 1,074 to 1,038, with the greatest job decrease registered in the Other Services industry, down by 44 (23.7%) over the period. This decrease was partially offset by an increase in the Transport and Communication industry, which increased by 32 (36.4%). Monthly-paid part-time adult female employees also decreased by 1.3% (29) from 2,208 to 2,179, with decreases mainly in Health and Social Work, and Real Estate and Business Activities industries, down by 25 (6.8%) and 13 (4.2%) respectively, year on year. These decreases were partially offset by an increase in the Wholesale and Retail Trade industry, up by 26 (9.2%) over the year.
- Weekly-paid part-time adult employee jobs increased by 7.3% (96) over the year, from 1,307 to 1,403 in October 2023. Weekly-paid part-time adult female jobs increased by 9.8% (87) from 888 to 975 over the year. The largest increases were recorded in the Education, Hotels and Restaurants, and Real Estate and Business Activities industries, up by 61 (26.9%), 25 (12.5%) and 22 (21.8%), respectively during this period. This increase was partially offset by a decrease in Wholesale and Retail Trade of 34 (17.3%) over the year. Weekly-paid part-time adult male jobs increased by 2.1% (9) from 419 to 428, with the largest increases registered in the Construction, Health and Social Work and Other Services industries increasing by 14 (53.8%), 11 (157.1%) and 10 (29.4%), respectively over the year. The increase was partially offset by a decrease in the Wholesale and Retail Trade industry, decreasing by 28 (30.8%) over the period.