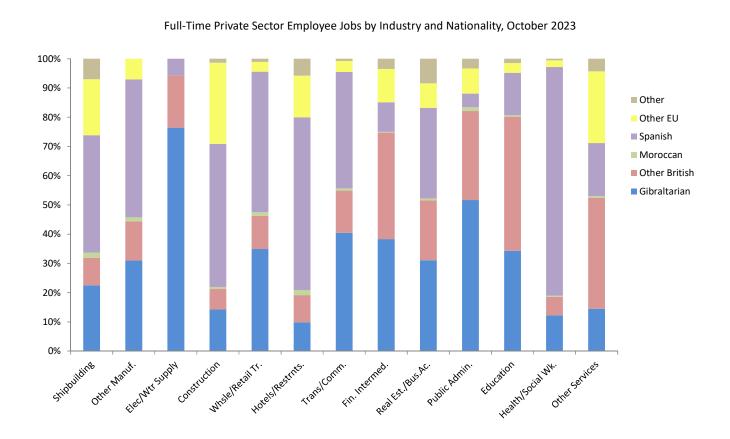

#### Full-time employee jobs October 2023

- There was an increase in the total number of full-time jobs, which grew by 1.4% (359), from 26,514 to 26,873 over the period.
- Full-time adult employee jobs increased by 1.3% (347) from 26,490 in October 2022 to 26,837 in October 2023.
- Monthly-paid full-time adult employee jobs increased by 2.2% (483) from 22,326 in October 2022 to 22,809 in October 2023. Monthly-paid full-time adult female jobs increased by 419 (4.9%), from 8,467 to 8,886 in October 2023, with increases mainly recorded in the Health and Social Work, and Education industries, up by 169 (9.4%) and 132 (14.9%) respectively, year on year. Monthly-paid full-time adult male jobs increased over the period by 64 (0.5%), from 13,859 to 13,923 with the largest growth recorded in the Real Estate and Business Activities, Other Services, and Health and Social Work industries, where jobs grew by 174 (9.5%), 90 (3.4%) and 63 (6.8%) respectively, in the year to year comparison. These increases were partially offset by a decrease in the Construction industry, which fell by 223 (8.4%) over the period.
- Weekly-paid full-time adult employee jobs decreased by 3.3% (136) from 4,164 to 4,028 over the period. Weekly-paid full-time adult male jobs fell by 1.7% (48) from 2,792 to 2,744, with the largest decreases registered in the Real Estate and Business Activities, and Hotel and Restaurants industries, that declined by 23.9% (70), and 13.0% (54) respectively, year on year. These decreases were partially offset by an increase within the Construction industry rising by 13.3% (96) over the year. Weekly-paid full-time adult female jobs decreased by 6.4% (88) from 1,372 to 1,284, with jobs in the Other Services, Wholesale and Retail Trade, and Real Estate and Business Activities industries dropping by 43.5% (30), 5.2% (19) and 4.7% (18), respectively, over the year.