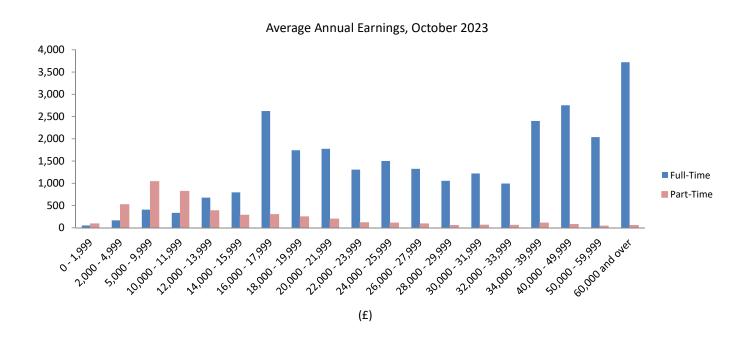

#### Average Earnings October 2023

• Average gross annual earnings in respect of all employee jobs increased by 5.7%, from £34,105.45 in October 2022 to £36,050.21 in October 2023.

#### Full-time average earnings October 2023

- Average gross annual earnings for full-time employees increased by 5.4% from £37,451.24 in October 2022 to £39,486.67 in October 2023.
- Average gross annual earnings for monthly-paid full-time male employees increased by 6.3% from £42,801.18 in October 2022 to £45,480.41 in October 2023.
- Average gross annual earnings for monthly-paid full-time female employees increased by 3.8% from £35,345.77 in October 2022 to £36,684.73 in October 2023.
- Average gross monthly earnings in respect of monthly-paid full-time adult male employees increased by 6.3%, from £3,568.20 in October 2022 to £3,794.26 in October 2023. The average gross monthly earnings of full-time monthly-paid adult female employees increased by 3.8%, from £2,946.23 to £3,058.76 over the period.
- Average gross annual earnings for weekly-paid full-time male employees increased by 3.9% from £26,579.50 in October 2022 to £27,624.29 in October 2023.
- Average gross annual earnings for weekly-paid full-time female employees increased by 7.6% from £18,849.36 in October 2022 to £20,283.67 in October 2023.
- Average gross weekly earnings in respect of full-time adult male employees increased by 3.8% from £511.55 in October 2022 to £531.24 in October 2023. Average gross weekly earnings of full-time adult female employees increased by 7.6% from £362.57 to £390.07 over the year.

#### Part-time average earnings October 2023

- Average gross annual earnings for part-time employees increased by 7.7% from £14,135.49 in October 2022 to £15,222.85 in October 2023.
- Average gross annual earnings for monthly-paid part-time male employees increased by 12.7% from £15,807.42 in October 2022 to £17,814.78 in October 2023.
- Average gross annual earnings for monthly-paid part-time female employees increased by 6.8% from £15,958.72 in October 2022 to £17,040.12 in October 2023.
- Average gross monthly earnings in respect of monthly-paid part-time adult male employees increased by 12.5% from £1,323.91 in October 2022 to £1,489.24 in October 2023. The average gross monthly earnings of part-time monthly-paid adult female employees increased by 6.7%, from £1,336.22 to £1,426.15 over the period.
- Average gross annual earnings for weekly-paid part-time male employees increased by 8.1% from £9,380.94 in October 2022 to £10,145.19 in October 2023.
- Average gross annual earnings for weekly-paid part-time female employees increased by 9.7% from £9,509.16 in October 2022 to £10,431.63 in October 2023.
- Average gross weekly earnings in respect of part-time adult male employees increased by 7.8% from £181.34 to £195.45 over the period. Average gross weekly earnings of part-time adult female employees increased by 9.3% from £183.85 to £200.96 over the period.