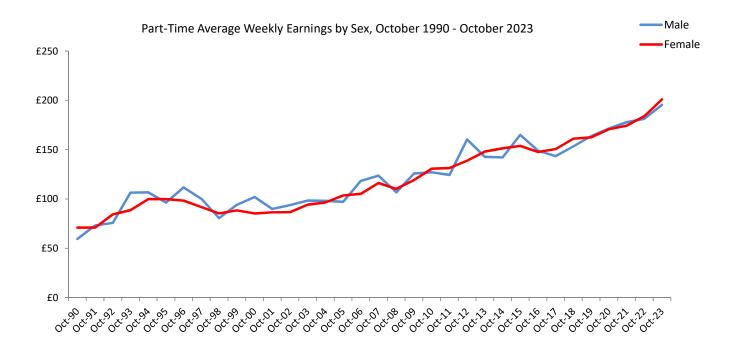

#### Part-time average earnings October 2023

- Average gross annual earnings for part-time employees increased by 7.7% from £14,135.49 in October 2022 to £15,222.85 in October 2023.
- Average gross annual earnings for monthly-paid part-time male employees increased by 12.7% from £15,807.42 in October 2022 to £17,814.78 in October 2023.
- Average gross annual earnings for monthly-paid part-time female employees increased by 6.8% from £15,958.72 in October 2022 to £17,040.12 in October 2023.
- Average gross monthly earnings in respect of monthly-paid part-time adult male employees increased by 12.5% from £1,323.91 in October 2022 to £1,489.24 in October 2023. The average gross monthly earnings of part-time monthly-paid adult female employees increased by 6.7%, from £1,336.22 to £1,426.15 over the period.
- Average gross annual earnings for weekly-paid part-time male employees increased by 8.1% from £9,380.94 in October 2022 to £10,145.19 in October 2023.
- Average gross annual earnings for weekly-paid part-time female employees increased by 9.7% from £9,509.16 in October 2022 to £10,431.63 in October 2023.
- Average gross weekly earnings in respect of part-time adult male employees increased by 7.8% from £181.34 to £195.45 over the period. Average gross weekly earnings of part-time adult female employees increased by 9.3% from £183.85 to £200.96 over the period.