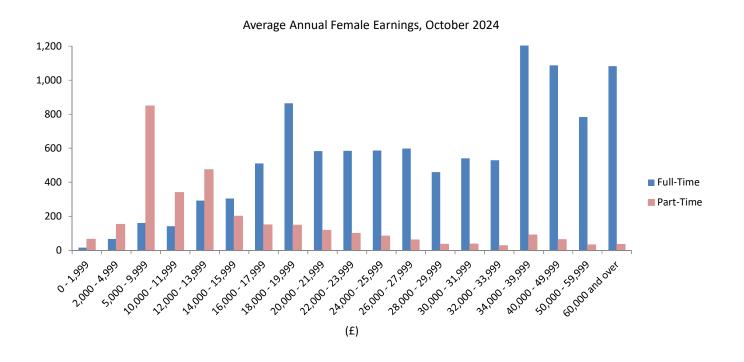

#### Average Earnings October 2024

• Average gross annual earnings in respect of all employee jobs increased by 3.6%, from £36,050.21 in October 2023 to £37,332.42 in October 2024.

#### Full-time average earnings October 2024

- Average gross annual earnings for full-time employees increased by 3.5% from £39,486.67 in October 2023 to £40,855.92 in October 2024.
- Average gross annual earnings for monthly-paid full-time male employees increased by 3.0% from £45,480.41 in October 2023 to £46,837.98 in October 2024.
- Average gross annual earnings for monthly-paid full-time female employees increased by 4.0% from £36,684.73 in October 2023 to £38,161.01 in October 2024.
- Average gross monthly earnings in respect of monthly-paid full-time adult male employees increased by 3.1%, from £3,794.26 in October 2023 to £3,910.74 in October 2024. The average gross monthly earnings of full-time monthly-paid adult female employees increased by 4.0%, from £3,058.76 to £3,181.91 over the period.
- Average gross annual earnings for weekly-paid full-time male employees increased by 2.7% from £27,624.29 in October 2023 to £28,364.71 in October 2024.
- Average gross annual earnings for weekly-paid full-time female employees increased by 5.6% from £20,283.67 in October 2023 to £21,412.93 in October 2024.
- Average gross weekly earnings in respect of full-time adult male employees increased by 2.7% from £531.24 in October 2023 to £545.61 in October 2024. Average gross weekly earnings of full-time adult female employees increased by 5.6% from £390.07 to £411.94 over the year.

#### Part-time average earnings October 2024

- Average gross annual earnings for part-time employees increased by 3.0% from £15,222.85 in October 2023 to £15,679.67 in October 2024.
- Average gross annual earnings for monthly-paid part-time male employees increased by 2.2% from £17,814.78 in October 2023 to £18,213.95 in October 2024.
- Average gross annual earnings for monthly-paid part-time female employees increased by 4.6% from £17,040.12 in October 2023 to £17,818.53 in October 2024.
- Average gross monthly earnings in respect of monthly-paid part-time adult male employees increased by 2.2% from £1,489.24 in October 2023 to £1,521.28 in October 2024. The average gross monthly earnings of part-time monthly-paid adult female employees increased by 4.5%, from £1,426.15 to £1,490.34 over the period.
- Average gross annual earnings for weekly-paid part-time male employees decreased by 4.6% from £10,145.19 in October 2023 to £9,678.86 in October 2024.
- Average gross annual earnings for weekly-paid part-time female employees increased by 1.8% from £10,431.63 in October 2023 to £10,616.84 in October 2024.
- Average gross weekly earnings in respect of part-time adult male employees decreased by 3.7% from £195.45 to £188.28 over the period. Average gross weekly earnings of part-time adult female employees increased by 2.8% from £200.96 to £206.49 over the period.