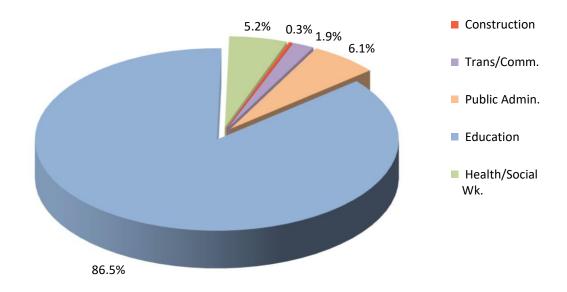

#### Part-time employee jobs October 2024

- There was a decrease in the total number of part-time jobs, which dropped by 1.2% (55), from 4,650 to 4,595 over the period.
- Part-time adult employee jobs decreased by 67 (1.5%) from 4,620 in October 2023 to 4,553 in October 2024.
- Monthly-paid part-time adult employee jobs decreased by 36 (1.1%) from 3,217 to 3,181 over the period. Monthly-paid part-time adult male jobs increased by 40 (3.9%) from 1,038 to 1,078, with the greatest job increases registered in the Hotels and Restaurants and Real Estate and Business Activities industries, up by 30 (25.6%) and 18 (12.4%) over the period. This increase was partially offset by a decrease in the Construction industry, which decreased by 21 (14.2%). Monthly-paid part-time adult female employees decreased by 3.5% (76) from 2,179 to 2,103, with decreases mainly in the Other Services and Wholesale and Retail Trade industries, down by 50 (16.4%) and 38 (12.3%) respectively, year on year. These decreases were partially offset by an increase in the Hotel and Restaurant industry, up by 20 (9.3%) over the year.
- Weekly-paid part-time adult employee jobs decreased by 2.2% (31) over the year, from 1,403 to 1,372 in October 2024. Weekly-paid part-time adult female jobs decreased by 4.2% (41) from 975 to 934 over the year. The largest decreases were recorded in the Education and Health and Social Work industries, down by 26 (9.0%) and 18 (29.0%), respectively during this period. This increase was partially offset by an increase in Other Services of 11 (15.7%) over the year. Weekly-paid part-time adult male jobs increased by 2.3% (10) from 428 to 438, with the largest increases registered in the Transport and Communication and Hotels and Restaurants industries increasing by 19 (47.5%) and 10 (6.2%), respectively over the year. The increase was partially offset by a decrease in the Health and Social Work industry, decreasing by 11 (61.1%) over the period.