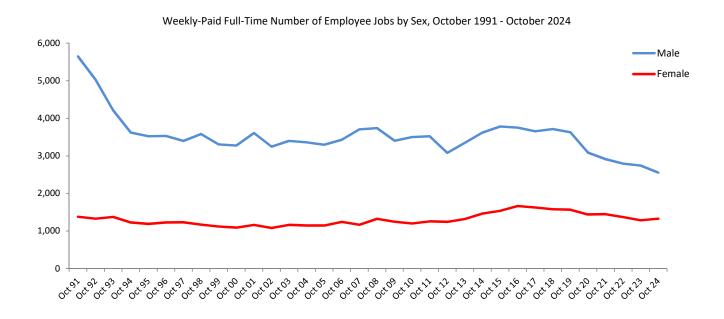

#### Full-time employee jobs October 2024

- There was an increase in the total number of full-time jobs, which grew by 0.6% (166), from 26,873 to 27,039 over the period.
- Full-time adult employee jobs increased by 0.5% (139) from 26,837 in October 2023 to 26,976 in October 2024.
- Monthly-paid full-time adult employee jobs increased by 1.2% (283) from 22,809 in October 2023 to 23,092 in October 2024. Monthly-paid full-time adult female jobs increased by 230 (2.6%), from 8,886 to 9,116 in October 2024, with increases mainly recorded in the Wholesale and Retail Trade, Real Estate and Business Activities and Financial Intermediation industries, up by 64 (10.2%), 54 (5.0%) and 48 (4.7%) respectively, year on year. This was partially offset by decreases mainly in the Hotels and Restaurants and Other Services industries, where jobs fell by 20 (6.7%) and 16 (1.0%) respectively. Monthly-paid full-time adult male jobs increased over the period by 53 (0.4%), from 13,923 to 13,976 with increases mainly within the Construction, Public Administration and Defence, Health and Social Work and Financial Intermediation industries where jobs grew by 53 (2.2%), 37 (2.9%), 29 (2.9%) and 27 (2.9%) respectively over the period. These increases were partially offset by a decrease in the Other Services industry, which fell by 106 (3.9%).
- Weekly-paid full-time adult employee jobs decreased by 3.6% (144) from 4,028 to 3,884 over the period. Weekly-paid full-time adult male jobs fell by 6.9% (189) from 2,744 to 2,555, with the largest decreases registered in the Construction and Shipbuilding industries, that declined by 10.5% (86) and 14.7% (30) respectively, year on year. Weekly-paid full-time adult female jobs increased by 3.5% (45) from 1,284 to 1,329, mainly within the Wholesale and Retail Trade industry where jobs grew by 8.6% (30) over the year.

#### 1: Number of Employee Jobs

**Table 1.1** Analysis of Total Number of Employee Jobs, October 2023 - October 2024

|             |                                                   | To             | otal           | Char     | nge          |
|-------------|---------------------------------------------------|----------------|----------------|----------|--------------|
|             |                                                   | 2023           | 2024           |          | %            |
|             | All Employee Jobs                                 | 31,523         | 31,634         | 111      | 0.4%         |
|             | Full-Time                                         | 26,873         | 27,039         | 166      | 0.6%         |
|             | Part-Time                                         | 4,650          | 4,595          | -55      | -1.2%        |
| Sex         | Male                                              | 18,172         | 18,109         | -63      | -0.3%        |
|             | Female                                            | 13,351         | 13,525         | 174      | 1.3%         |
| Sector      | Public (i)                                        | 6,279          | 6,405          | 126      | 2.0%         |
|             | MoD                                               | 501            | 499            | -2       | -0.4%        |
|             | Private                                           | 24,743         | 24,730         | -13      | -0.1%        |
| Nationality | Gibraltarian (ii)                                 | 11,439         | 11,671         | 232      | 2.0%         |
| ,           | Other British (ii)                                | 5,848          | 5,825          | -23      | -0.4%        |
|             | Moroccan                                          | 246            | 245            | -1       | -0.4%        |
|             | Spanish                                           | 9,847          | 9,832          | -15      | -0.2%        |
|             | Other EU                                          | 3,320          | 3,254          | -66      | -2.0%        |
|             | Other                                             | 823            | 807            | -16      | -1.9%        |
| Industry    | Shipbuilding                                      | 337            | 319            | -18      | -5.3%        |
|             | Other Manufacture                                 | 207            | 186            | -21      | -10.1%       |
|             | Electricity and Water Supply                      | 264            | 279            | 15       | 5.7%         |
|             | Construction                                      | 3,688          | 3,649          | -39      | -1.1%        |
|             | Wholesale and Retail Trade Hotels and Restaurants | 3,537<br>2,080 | 3,593          | 56<br>28 | 1.6%<br>1.3% |
|             | Transport and Communication                       | 1,932          | 2,108<br>1,911 | -21      | -1.1%        |
|             | Financial Intermediation                          | 2,245          | 2,320          | 75       | 3.3%         |
|             | Real Estate & Business Activities                 | 4,291          | 4,341          | 50       | 1.2%         |
|             | Public Administration and Defence                 | 2,331          | 2,405          | 74       | 3.2%         |
|             | Education                                         | 1,711          | 1,705          | -6       | -0.4%        |
|             | Health and Social Work                            | 3,683          | 3,728          | 45       | 1.2%         |
|             | Other Services                                    | 5,217          | 5,090          | -127     | -2.4%        |
| Occupation  | Managers and Senior Officials                     | 5,545          | 5,629          | 84       | 1.5%         |
|             | Professional                                      | 2,437          | 2,410          | -27      | -1.1%        |
|             | Associate Professional and Technical              | 3,856          | 3,885          | 29       | 0.8%         |
|             | Administrative and Secretarial                    | 3,925          | 4,021          | 96       | 2.4%         |
|             | Skilled Trades                                    | 3,086          | 2,947          | -139     | -4.5%        |
|             | Personal Service                                  | 2,585          | 2,649          | 64       | 2.5%         |
|             | Sales and Customer Service                        | 2,878          | 2,833          | -45      | -1.6%        |
|             | Process, Plant & Machine Operatives               | 1,666          | 1,632          | -34      | -2.0%        |
|             | Elementary                                        | 5,545          | 5,628          | 83       | 1.5%         |