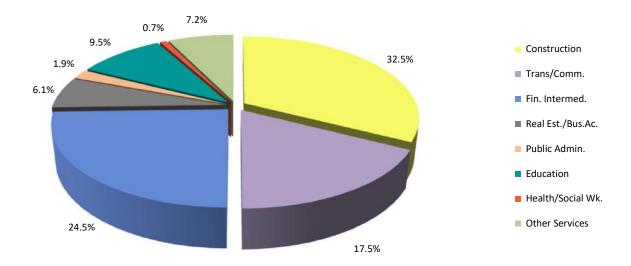

#### **Employee Jobs October 2024**

- In October 2024 the number of employee jobs was 31,634, representing an increase of 0.4% (111) compared with October 2023.
- The largest growth recorded in October 2024 was concentrated within the Public Sector where jobs grew from 6,279 to 6,405 up by 126 (2.0%). The greatest increases in Public Sector jobs were registered in the Public Administration and Defence, Other Services, Construction and Electricity and Water industries, where jobs rose by 4.5% (75), 15.7% (25), 5.0% (13) and 8.5% (13) respectively over the period.
- The growth in the number of employee jobs for October 2024 was partially offset by a decrease in the Private Sector, where jobs fell by 0.1% (13) from 24,743 to 24,730 over the period. The greatest decreases in Private Sector jobs were registered in the Other Services and Construction industries, where jobs fell by 152 (3.0%) and 52 (1.5%) respectively over the period. The largest industry job loss within the Other Services industry was recorded in the Gambling and Betting Activities sub-industry, where jobs fell by 245 (6.5%) over the year from 3,781 in October 2023 to 3,536 in October 2024. The loss in Private Sector jobs was offset by gains mainly within the Financial Intermediation, Real Estate and Business Activities and the Wholesale and Retail Trade industries increasing by 77 (3.6%), 57 (1.4%) and 56 (1.6%) respectively over the period.
- The number of jobs in the MoD Sector decreased marginally by 0.4% (2) over the year, to 499 in October 2024.