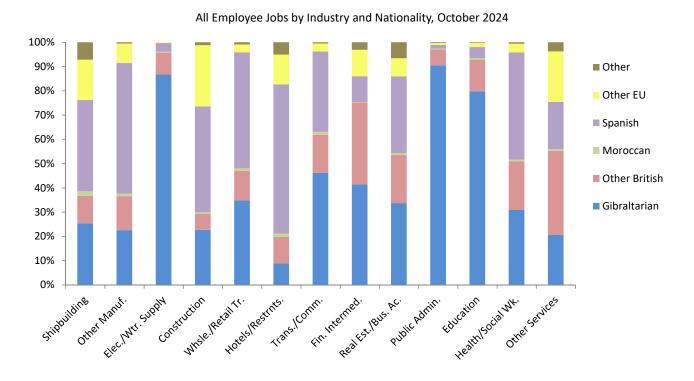

## Table 2.1 All Employee Jobs, October 2024

|               | Male          |                     |                |        |
|---------------|---------------|---------------------|----------------|--------|
|               | Public Sector | Ministry of Defence | Private Sector | Total  |
| Gibraltarian  | 2,171         | 315                 | 3,826          | 6,312  |
| Other British | 363           | 2                   | 2,906          | 3,271  |
| Moroccan      | 22            | -                   | 147            | 169    |
| Spanish       | 164           | 11                  | 5,564          | 5,739  |
| Other EU      | 62            | -                   | 2,088          | 2,150  |
| Other         | 14            | -                   | 454            | 468    |
| Total         | 2,796         | 328                 | 14,985         | 18,109 |

|               | Female        |                     |                |        |
|---------------|---------------|---------------------|----------------|--------|
|               | Public Sector | Ministry of Defence | Private Sector | Total  |
| Gibraltarian  | 2,624         | 153                 | 2,582          | 5,359  |
| Other British | 566           | 2                   | 1,986          | 2,554  |
| Moroccan      | 26            | -                   | 50             | 76     |
| Spanish       | 314           | 13                  | 3,766          | 4,093  |
| Other EU      | 68            | 3                   | 1,033          | 1,104  |
| Other         | 11            | -                   | 328            | 339    |
| Total         | 3,609         | 171                 | 9,745          | 13,525 |

|               | Total         |                     |                |        |
|---------------|---------------|---------------------|----------------|--------|
|               | Public sector | Ministry of Defence | Private sector | Total  |
| Gibraltarian  | 4,795         | 468                 | 6,408          | 11,671 |
| Other British | 929           | 4                   | 4,892          | 5,825  |
| Moroccan      | 48            | -                   | 197            | 245    |
| Spanish       | 478           | 24                  | 9,330          | 9,832  |
| Other EU      | 130           | 3                   | 3,121          | 3,254  |
| Other         | 25            | -                   | 782            | 807    |
| Total         | 6,405         | 499                 | 24,730         | 31,634 |