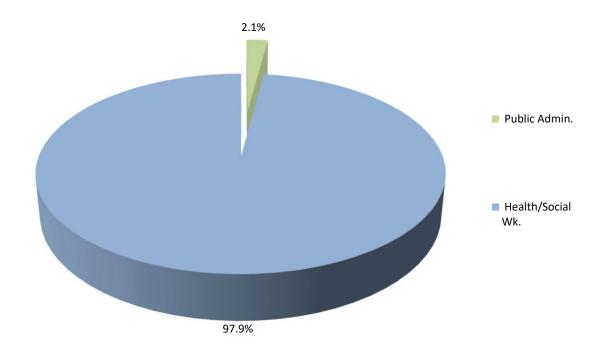

All Employee Jobs in the Public Sector by Sex and Nationality

All Employee Jobs in the Ministry of Defence by Sex and Nationality

Full-Time Employee Jobs in Government Departments by Industry, Sex and

Full-Time Employee Jobs in Government Departments by Industry and Nationality