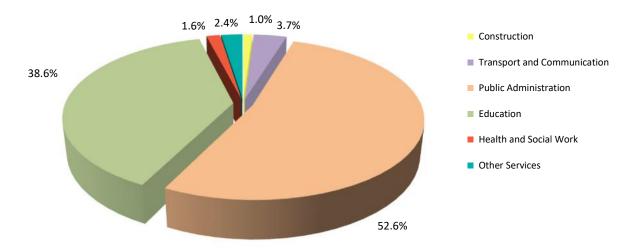

#### 1: Number of Employee Jobs

**Table 1.1** Analysis of Total Number of Employee Jobs, October 2023 - October 2024

|             |                                                   | To             | otal           | Char     | nge          |
|-------------|---------------------------------------------------|----------------|----------------|----------|--------------|
|             |                                                   | 2023           | 2024           |          | %            |
|             | All Employee Jobs                                 | 31,523         | 31,634         | 111      | 0.4%         |
|             | Full-Time                                         | 26,873         | 27,039         | 166      | 0.6%         |
|             | Part-Time                                         | 4,650          | 4,595          | -55      | -1.2%        |
| Sex         | Male                                              | 18,172         | 18,109         | -63      | -0.3%        |
|             | Female                                            | 13,351         | 13,525         | 174      | 1.3%         |
| Sector      | Public (i)                                        | 6,279          | 6,405          | 126      | 2.0%         |
|             | MoD                                               | 501            | 499            | -2       | -0.4%        |
|             | Private                                           | 24,743         | 24,730         | -13      | -0.1%        |
| Nationality | Gibraltarian (ii)                                 | 11,439         | 11,671         | 232      | 2.0%         |
| ,           | Other British (ii)                                | 5,848          | 5,825          | -23      | -0.4%        |
|             | Moroccan                                          | 246            | 245            | -1       | -0.4%        |
|             | Spanish                                           | 9,847          | 9,832          | -15      | -0.2%        |
|             | Other EU                                          | 3,320          | 3,254          | -66      | -2.0%        |
|             | Other                                             | 823            | 807            | -16      | -1.9%        |
| Industry    | Shipbuilding                                      | 337            | 319            | -18      | -5.3%        |
|             | Other Manufacture                                 | 207            | 186            | -21      | -10.1%       |
|             | Electricity and Water Supply                      | 264            | 279            | 15       | 5.7%         |
|             | Construction                                      | 3,688          | 3,649          | -39      | -1.1%        |
|             | Wholesale and Retail Trade Hotels and Restaurants | 3,537<br>2,080 | 3,593          | 56<br>28 | 1.6%<br>1.3% |
|             | Transport and Communication                       | 1,932          | 2,108<br>1,911 | -21      | -1.1%        |
|             | Financial Intermediation                          | 2,245          | 2,320          | 75       | 3.3%         |
|             | Real Estate & Business Activities                 | 4,291          | 4,341          | 50       | 1.2%         |
|             | Public Administration and Defence                 | 2,331          | 2,405          | 74       | 3.2%         |
|             | Education                                         | 1,711          | 1,705          | -6       | -0.4%        |
|             | Health and Social Work                            | 3,683          | 3,728          | 45       | 1.2%         |
|             | Other Services                                    | 5,217          | 5,090          | -127     | -2.4%        |
| Occupation  | Managers and Senior Officials                     | 5,545          | 5,629          | 84       | 1.5%         |
|             | Professional                                      | 2,437          | 2,410          | -27      | -1.1%        |
|             | Associate Professional and Technical              | 3,856          | 3,885          | 29       | 0.8%         |
|             | Administrative and Secretarial                    | 3,925          | 4,021          | 96       | 2.4%         |
|             | Skilled Trades                                    | 3,086          | 2,947          | -139     | -4.5%        |
|             | Personal Service                                  | 2,585          | 2,649          | 64       | 2.5%         |
|             | Sales and Customer Service                        | 2,878          | 2,833          | -45      | -1.6%        |
|             | Process, Plant & Machine Operatives               | 1,666          | 1,632          | -34      | -2.0%        |
|             | Elementary                                        | 5,545          | 5,628          | 83       | 1.5%         |