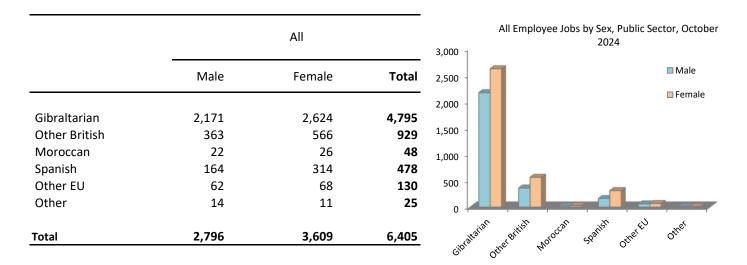

## Table 2.1 All Employee Jobs, October 2024

|               | Male          |                     |                |        |
|---------------|---------------|---------------------|----------------|--------|
|               | Public Sector | Ministry of Defence | Private Sector | Total  |
| Gibraltarian  | 2,171         | 315                 | 3,826          | 6,312  |
| Other British | 363           | 2                   | 2,906          | 3,271  |
| Moroccan      | 22            | -                   | 147            | 169    |
| Spanish       | 164           | 11                  | 5,564          | 5,739  |
| Other EU      | 62            | -                   | 2,088          | 2,150  |
| Other         | 14            | -                   | 454            | 468    |
| Total         | 2,796         | 328                 | 14,985         | 18,109 |

|               | Female        |                     |                |        |
|---------------|---------------|---------------------|----------------|--------|
|               | Public Sector | Ministry of Defence | Private Sector | Total  |
| Gibraltarian  | 2,624         | 153                 | 2,582          | 5,359  |
| Other British | 566           | 2                   | 1,986          | 2,554  |
| Moroccan      | 26            | -                   | 50             | 76     |
| Spanish       | 314           | 13                  | 3,766          | 4,093  |
| Other EU      | 68            | 3                   | 1,033          | 1,104  |
| Other         | 11            | -                   | 328            | 339    |
| Total         | 3,609         | 171                 | 9,745          | 13,525 |

|               | Total         |                     |                |        |
|---------------|---------------|---------------------|----------------|--------|
|               | Public sector | Ministry of Defence | Private sector | Total  |
| Gibraltarian  | 4,795         | 468                 | 6,408          | 11,671 |
| Other British | 929           | 4                   | 4,892          | 5,825  |
| Moroccan      | 48            | -                   | 197            | 245    |
| Spanish       | 478           | 24                  | 9,330          | 9,832  |
| Other EU      | 130           | 3                   | 3,121          | 3,254  |
| Other         | 25            | -                   | 782            | 807    |
| Total         | 6,405         | 499                 | 24,730         | 31,634 |