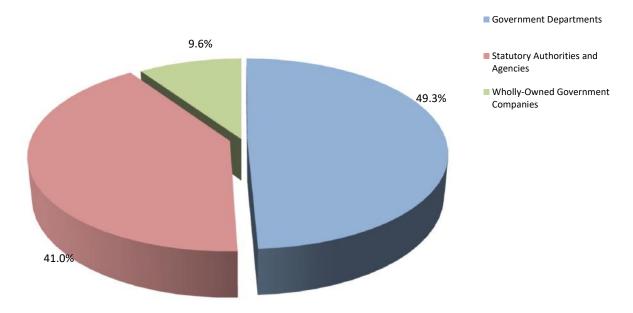

#### Notes:

<sup>(</sup>i) Employee jobs in the Public Sector include non-civil servant posts in Government Departments and direct employment by Government authorities, agencies and wholly-owned companies.