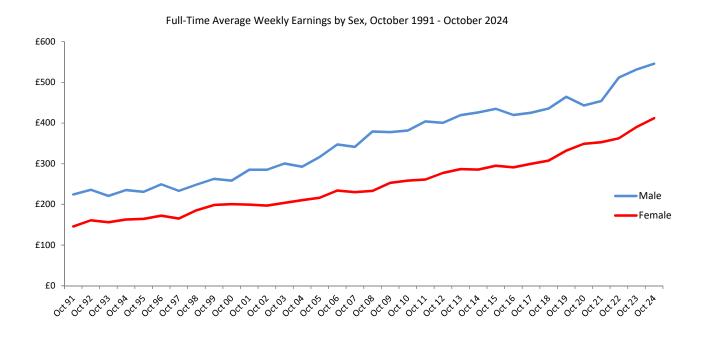

#### Average Earnings October 2024

• Average gross annual earnings in respect of all employee jobs increased by 3.6%, from £36,050.21 in October 2023 to £37,332.42 in October 2024.

#### Full-time average earnings October 2024

- Average gross annual earnings for full-time employees increased by 3.5% from £39,486.67 in October 2023 to £40,855.92 in October 2024.
- Average gross annual earnings for monthly-paid full-time male employees increased by 3.0% from £45,480.41 in October 2023 to £46,837.98 in October 2024.
- Average gross annual earnings for monthly-paid full-time female employees increased by 4.0% from £36,684.73 in October 2023 to £38,161.01 in October 2024.
- Average gross monthly earnings in respect of monthly-paid full-time adult male employees increased by 3.1%, from £3,794.26 in October 2023 to £3,910.74 in October 2024. The average gross monthly earnings of full-time monthly-paid adult female employees increased by 4.0%, from £3,058.76 to £3,181.91 over the period.
- Average gross annual earnings for weekly-paid full-time male employees increased by 2.7% from £27,624.29 in October 2023 to £28,364.71 in October 2024.
- Average gross annual earnings for weekly-paid full-time female employees increased by 5.6% from £20,283.67 in October 2023 to £21,412.93 in October 2024.
- Average gross weekly earnings in respect of full-time adult male employees increased by 2.7% from £531.24 in October 2023 to £545.61 in October 2024. Average gross weekly earnings of full-time adult female employees increased by 5.6% from £390.07 to £411.94 over the year.