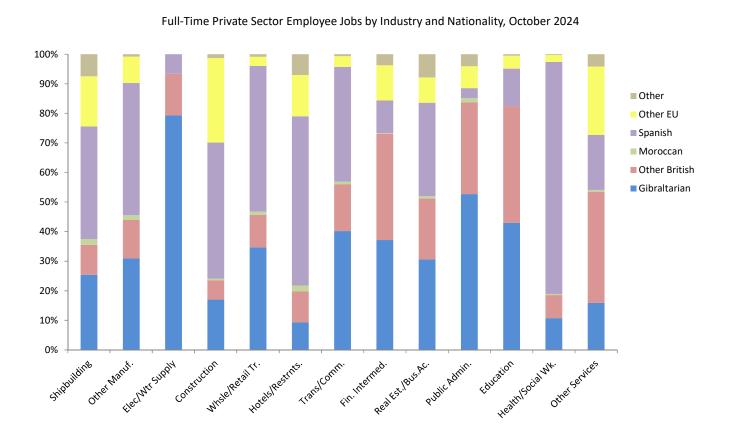

#### Full-time employee jobs October 2024

- There was an increase in the total number of full-time jobs, which grew by 0.6% (166), from 26,873 to 27,039 over the period.
- Full-time adult employee jobs increased by 0.5% (139) from 26,837 in October 2023 to 26,976 in October 2024.
- Monthly-paid full-time adult employee jobs increased by 1.2% (283) from 22,809 in October 2023 to 23,092 in October 2024. Monthly-paid full-time adult female jobs increased by 230 (2.6%), from 8,886 to 9,116 in October 2024, with increases mainly recorded in the Wholesale and Retail Trade, Real Estate and Business Activities and Financial Intermediation industries, up by 64 (10.2%), 54 (5.0%) and 48 (4.7%) respectively, year on year. This was partially offset by decreases mainly in the Hotels and Restaurants and Other Services industries, where jobs fell by 20 (6.7%) and 16 (1.0%) respectively. Monthly-paid full-time adult male jobs increased over the period by 53 (0.4%), from 13,923 to 13,976 with increases mainly within the Construction, Public Administration and Defence, Health and Social Work and Financial Intermediation industries where jobs grew by 53 (2.2%), 37 (2.9%), 29 (2.9%) and 27 (2.9%) respectively over the period. These increases were partially offset by a decrease in the Other Services industry, which fell by 106 (3.9%).
- Weekly-paid full-time adult employee jobs decreased by 3.6% (144) from 4,028 to 3,884 over the period. Weekly-paid full-time adult male jobs fell by 6.9% (189) from 2,744 to 2,555, with the largest decreases registered in the Construction and Shipbuilding industries, that declined by 10.5% (86) and 14.7% (30) respectively, year on year. Weekly-paid full-time adult female jobs increased by 3.5% (45) from 1,284 to 1,329, mainly within the Wholesale and Retail Trade industry where jobs grew by 8.6% (30) over the year.