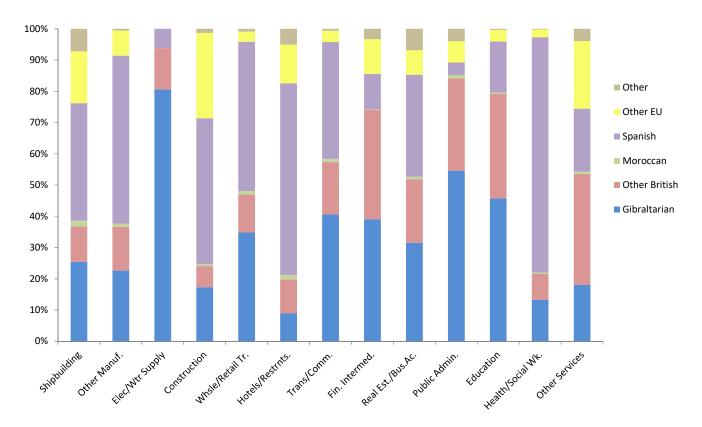

| 1,319        | 849           | 34       | 1,367   | 328      | 286   | 4,183  |  |  |  |
| Public Administration             | 96           | 52            | 2        | 7       | 12       | 7     | 176    |  |  |  |
| Education                         | 134          | 98            | 1        | 48      | 11       | 1     | 293    |  |  |  |
| Health and Social Work            | 218          | 135           | 7        | 1,238   | 40       | 4     | 1,642  |  |  |  |
| Other Services                    | 884          | 1,743         | 34       | 992     | 1,060    | 193   | 4,906  |  |  |  |
| Total                             | 6,408        | 4,892         | 197      | 9,330   | 3,121    | 782   | 24,730 |  |  |  |

Private Sector Employee Jobs by Industry and Nationality, October 2024



Table 8.3 Full-Time Employee Jobs in the Private Sector by Industry, Sex and Nationality, October 2024

|                   |              |               |          | Male    |          |       |        |
|-------------------|--------------|---------------|----------|---------|----------|-------|--------|
|                   | Gibraltarian | Other British | Moroccan | Spanish | Other EU | Other | Total  |
| Shipbuilding      | 72           | 27            | 6        | 110     | 51       | 22    | 288    |
| Other Manuf.      | 27           | 10            | 2        | 46      | 9        | -     | 94     |
| Elec/Wtr Supply   | 72           | 13            | -        | 7       | -        | -     | 92     |
| Construction      | 479          | 192           | 14       | 1,409   | 873