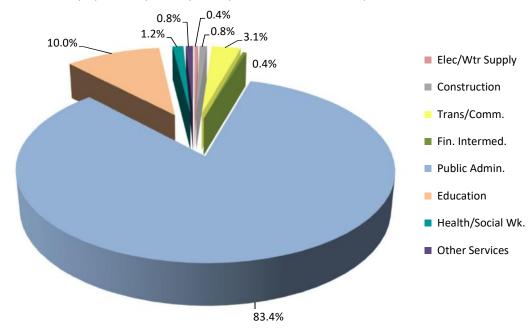

All Employee Jobs in the Public Sector by Sex and Nationality

All Employee Jobs in the Ministry of Defence by Sex and Nationality

Full-Time Employee Jobs in Government Departments by Industry, Sex and

Full-Time Employee Jobs in Government Departments by Industry and Nationality