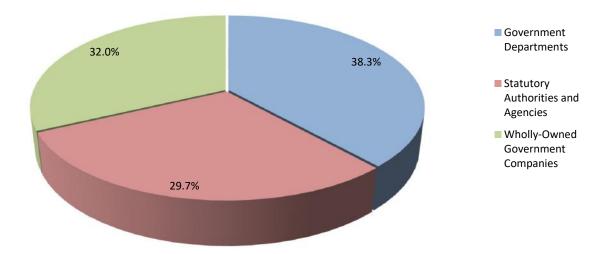

(d) Part-Time: generally left to the discretion of the employer.

(e) Public Sector: all Government Departments, statutory authorities and agencies financed by the

Gibraltar Government and wholly-owned Government companies.