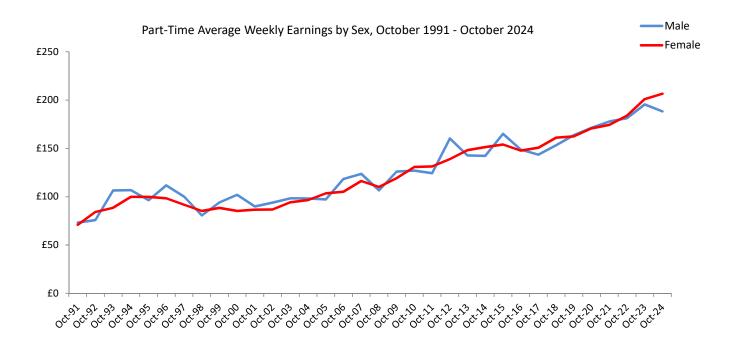

#### Part-time average earnings October 2024

- Average gross annual earnings for part-time employees increased by 3.0% from £15,222.85 in October 2023 to £15,679.67 in October 2024.
- Average gross annual earnings for monthly-paid part-time male employees increased by 2.2% from £17,814.78 in October 2023 to £18,213.95 in October 2024.
- Average gross annual earnings for monthly-paid part-time female employees increased by 4.6% from £17,040.12 in October 2023 to £17,818.53 in October 2024.
- Average gross monthly earnings in respect of monthly-paid part-time adult male employees increased by 2.2% from £1,489.24 in October 2023 to £1,521.28 in October 2024. The average gross monthly earnings of part-time monthly-paid adult female employees increased by 4.5%, from £1,426.15 to £1,490.34 over the period.
- Average gross annual earnings for weekly-paid part-time male employees decreased by 4.6% from £10,145.19 in October 2023 to £9,678.86 in October 2024.
- Average gross annual earnings for weekly-paid part-time female employees increased by 1.8% from £10,431.63 in October 2023 to £10,616.84 in October 2024.
- Average gross weekly earnings in respect of part-time adult male employees decreased by 3.7% from £195.45 to £188.28 over the period. Average gross weekly earnings of part-time adult female employees increased by 2.8% from £200.96 to £206.49 over the period.