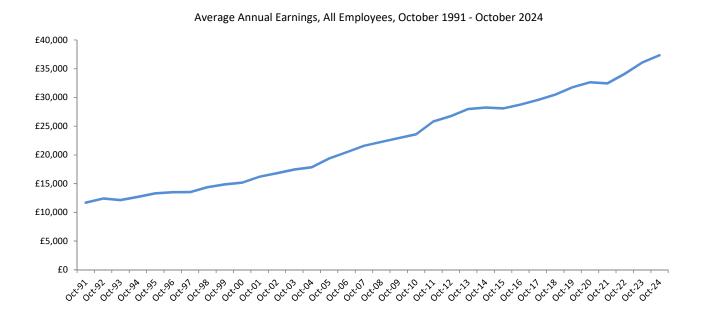

#### Average Earnings October 2024

• Average gross annual earnings in respect of all employee jobs increased by 3.6%, from £36,050.21 in October 2023 to £37,332.42 in October 2024.