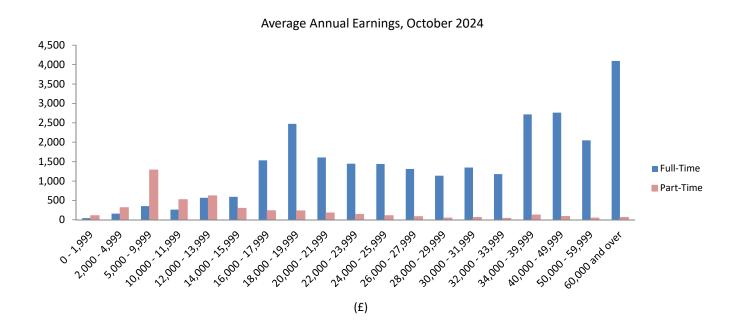

#### Average Earnings October 2024

• Average gross annual earnings in respect of all employee jobs increased by 3.6%, from £36,050.21 in October 2023 to £37,332.42 in October 2024.

#### Full-time average earnings October 2024

- Average gross annual earnings for full-time employees increased by 3.5% from £39,486.67 in October 2023 to £40,855.92 in October 2024.
- Average gross annual earnings for monthly-paid full-time male employees increased by 3.0% from £45,480.41 in October 2023 to £46,837.98 in October 2024.
- Average gross annual earnings for monthly-paid full-time female employees increased by 4.0% from £36,684.73 in October 2023 to £38,161.01 in October 2024.
- Average gross monthly earnings in respect of monthly-paid full-time adult male employees increased by 3.1%, from £3,794.26 in October 2023 to £3,910.74 in October 2024. The average gross monthly earnings of full-time monthly-paid adult female employees increased by 4.0%, from £3,058.76 to £3,181.91 over the period.
- Average gross annual earnings for weekly-paid full-time male employees increased by 2.7% from £27,624.29 in October 2023 to £28,364.71 in October 2024.
- Average gross annual earnings for weekly-paid full-time female employees increased by 5.6% from £20,283.67 in October 2023 to £21,412.93 in October 2024.
- Average gross weekly earnings in respect of full-time adult male employees increased by 2.7% from £531.24 in October 2023 to £545.61 in October 2024. Average gross weekly earnings of full-time adult female employees increased by 5.6% from £390.07 to £411.94 over the year.

#### Part-time average earnings October 2024

- Average gross annual earnings for part-time employees increased by 3.0% from £15,222.85 in October 2023 to £15,679.67 in October 2024.
- Average gross annual earnings for monthly-paid part-time male employees increased by 2.2% from £17,814.78 in October 2023 to £18,213.95 in October 2024.
- Average gross annual earnings for monthly-paid part-time female employees increased by 4.6% from £17,040.12 in October 2023 to £17,818.53 in October 2024.
- Average gross monthly earnings in respect of monthly-paid part-time adult male employees increased by 2.2% from £1,489.24 in October 2023 to £1,521.28 in October 2024. The average gross monthly earnings of part-time monthly-paid adult female employees increased by 4.5%, from £1,426.15 to £1,490.34 over the period.
- Average gross annual earnings for weekly-paid part-time male employees decreased by 4.6% from £10,145.19 in October 2023 to £9,678.86 in October 2024.
- Average gross annual earnings for weekly-paid part-time female employees increased by 1.8% from £10,431.63 in October 2023 to £10,616.84 in October 2024.
- Average gross weekly earnings in respect of part-time adult male employees decreased by 3.7% from £195.45 to £188.28 over the period. Average gross weekly earnings of part-time adult female employees increased by 2.8% from £200.96 to £206.49 over the period.