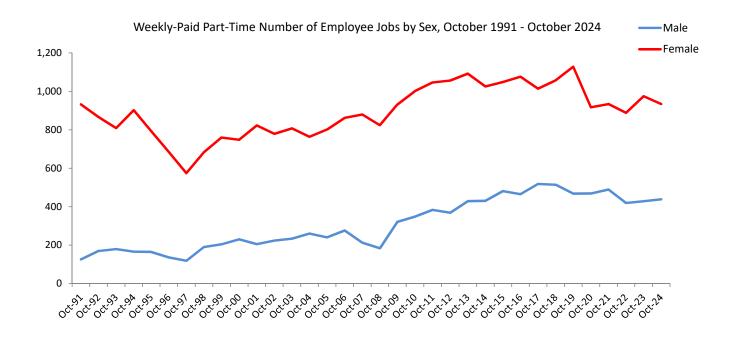

#### Part-time employee jobs October 2024

- There was a decrease in the total number of part-time jobs, which dropped by 1.2% (55), from 4,650 to 4,595 over the period.
- Part-time adult employee jobs decreased by 67 (1.5%) from 4,620 in October 2023 to 4,553 in October 2024.
- Monthly-paid part-time adult employee jobs decreased by 36 (1.1%) from 3,217 to 3,181 over the period. Monthly-paid part-time adult male jobs increased by 40 (3.9%) from 1,038 to 1,078, with the greatest job increases registered in the Hotels and Restaurants and Real Estate and Business Activities industries, up by 30 (25.6%) and 18 (12.4%) over the period. This increase was partially offset by a decrease in the Construction industry, which decreased by 21 (14.2%). Monthly-paid part-time adult female employees decreased by 3.5% (76) from 2,179 to 2,103, with decreases mainly in the Other Services and Wholesale and Retail Trade industries, down by 50 (16.4%) and 38 (12.3%) respectively, year on year. These decreases were partially offset by an increase in the Hotel and Restaurant industry, up by 20 (9.3%) over the year.
- Weekly-paid part-time adult employee jobs decreased by 2.2% (31) over the year, from 1,403 to 1,372 in October 2024. Weekly-paid part-time adult female jobs decreased by 4.2% (41) from 975 to 934 over the year. The largest decreases were recorded in the Education and Health and Social Work industries, down by 26 (9.0%) and 18 (29.0%), respectively during this period. This increase was partially offset by an increase in Other Services of 11 (15.7%) over the year. Weekly-paid part-time adult male jobs increased by 2.3% (10) from 428 to 438, with the largest increases registered in the Transport and Communication and Hotels and Restaurants industries increasing by 19 (47.5%) and 10 (6.2%), respectively over the year. The increase was partially offset by a decrease in the Health and Social Work industry, decreasing by 11 (61.1%) over the period.