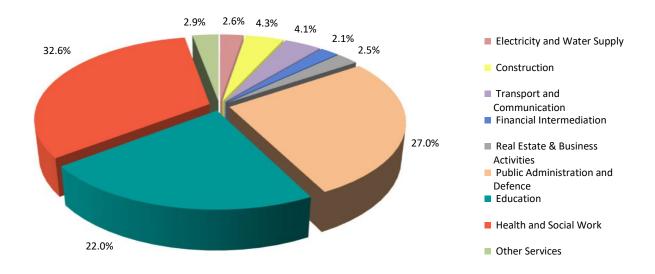

#### 1: Number of Employee Jobs

**Table 1.1** Analysis of Total Number of Employee Jobs, October 2023 - October 2024

|             |                                                   | To             | otal           | Char     | nge          |
|-------------|---------------------------------------------------|----------------|----------------|----------|--------------|
|             |                                                   | 2023           | 2024           |          | %            |
|             | All Employee Jobs                                 | 31,523         | 31,634         | 111      | 0.4%         |
|             | Full-Time                                         | 26,873         | 27,039         | 166      | 0.6%         |
|             | Part-Time                                         | 4,650          | 4,595          | -55      | -1.2%        |
| Sex         | Male                                              | 18,172         | 18,109         | -63      | -0.3%        |
|             | Female                                            | 13,351         | 13,525         | 174      | 1.3%         |
| Sector      | Public (i)                                        | 6,279          | 6,405          | 126      | 2.0%         |
|             | MoD                                               | 501            | 499            | -2       | -0.4%        |
|             | Private                                           | 24,743         | 24,730         | -13      | -0.1%        |
| Nationality | Gibraltarian (ii)                                 | 11,439         | 11,671         | 232      | 2.0%         |
| ,           | Other British (ii)                                | 5,848          | 5,825          | -23      | -0.4%        |
|             | Moroccan                                          | 246            | 245            | -1       | -0.4%        |
|             | Spanish                                           | 9,847          | 9,832          | -15      | -0.2%        |
|             | Other EU                                          | 3,320          | 3,254          | -66      | -2.0%        |
|             | Other                                             | 823            | 807            | -16      | -1.9%        |
| Industry    | Shipbuilding                                      | 337            | 319            | -18      | -5.3%        |
|             | Other Manufacture                                 | 207            | 186            | -21      | -10.1%       |
|             | Electricity and Water Supply                      | 264            | 279            | 15       | 5.7%         |
|             | Construction                                      | 3,688          | 3,649          | -39      | -1.1%        |
|             | Wholesale and Retail Trade Hotels and Restaurants | 3,537<br>2,080 | 3,593          | 56<br>28 | 1.6%<br>1.3% |
|             | Transport and Communication                       | 1,932          | 2,108<br>1,911 | -21      | -1.1%        |
|             | Financial Intermediation                          | 2,245          | 2,320          | 75       | 3.3%         |
|             | Real Estate & Business Activities                 | 4,291          | 4,341          | 50       | 1.2%         |
|             | Public Administration and Defence                 | 2,331          | 2,405          | 74       | 3.2%         |
|             | Education                                         | 1,711          | 1,705          | -6       | -0.4%        |
|             | Health and Social Work                            | 3,683          | 3,728          | 45       | 1.2%         |
|             | Other Services                                    | 5,217          | 5,090          | -127     | -2.4%        |
| Occupation  | Managers and Senior Officials                     | 5,545          | 5,629          | 84       | 1.5%         |
|             | Professional                                      | 2,437          | 2,410          | -27      | -1.1%        |
|             | Associate Professional and Technical              | 3,856          | 3,885          | 29       | 0.8%         |
|             | Administrative and Secretarial                    | 3,925          | 4,021          | 96       | 2.4%         |
|             | Skilled Trades                                    | 3,086          | 2,947          | -139     | -4.5%        |
|             | Personal Service                                  | 2,585          | 2,649          | 64       | 2.5%         |
|             | Sales and Customer Service                        | 2,878          | 2,833          | -45      | -1.6%        |
|             | Process, Plant & Machine Operatives               | 1,666          | 1,632          | -34      | -2.0%        |
|             | Elementary                                        | 5,545          | 5,628          | 83       | 1.5%         |