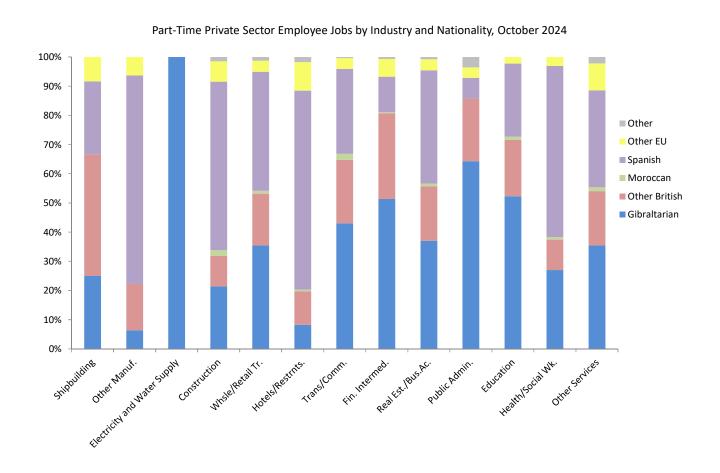

#### Part-time employee jobs October 2024

- There was a decrease in the total number of part-time jobs, which dropped by 1.2% (55), from 4,650 to 4,595 over the period.
- Part-time adult employee jobs decreased by 67 (1.5%) from 4,620 in October 2023 to 4,553 in October 2024.
- Monthly-paid part-time adult employee jobs decreased by 36 (1.1%) from 3,217 to 3,181 over the period. Monthly-paid part-time adult male jobs increased by 40 (3.9%) from 1,038 to 1,078, with the greatest job increases registered in the Hotels and Restaurants and Real Estate and Business Activities industries, up by 30 (25.6%) and 18 (12.4%) over the period. This increase was partially offset by a decrease in the Construction industry, which decreased by 21 (14.2%). Monthly-paid part-time adult female employees decreased by 3.5% (76) from 2,179 to 2,103, with decreases mainly in the Other Services and Wholesale and Retail Trade industries, down by 50 (16.4%) and 38 (12.3%) respectively, year on year. These decreases were partially offset by an increase in the Hotel and Restaurant industry, up by 20 (9.3%) over the year.
- Weekly-paid part-time adult employee jobs decreased by 2.2% (31) over the year, from 1,403 to 1,372 in October 2024. Weekly-paid part-time adult female jobs decreased by 4.2% (41) from 975 to 934 over the year. The largest decreases were recorded in the Education and Health and Social Work industries, down by 26 (9.0%) and 18 (29.0%), respectively during this period. This increase was partially offset by an increase in Other Services of 11 (15.7%) over the year. Weekly-paid part-time adult male jobs increased by 2.3% (10) from 428 to 438, with the largest increases registered in the Transport and Communication and Hotels and Restaurants industries increasing by 19 (47.5%) and 10 (6.2%), respectively over the year. The increase was partially offset by a decrease in the Health and Social Work industry, decreasing by 11 (61.1%) over the period.