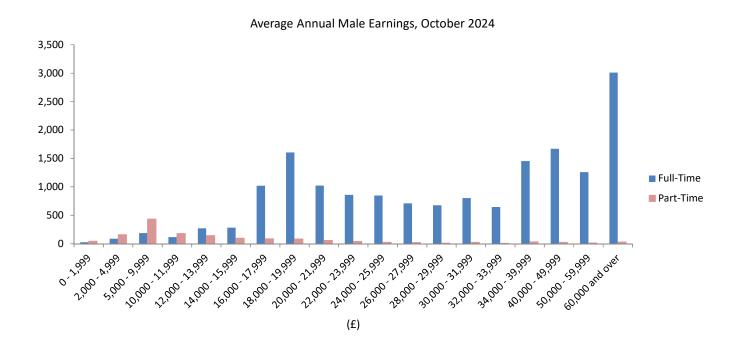

#### Average Earnings October 2024

• Average gross annual earnings in respect of all employee jobs increased by 3.6%, from £36,050.21 in October 2023 to £37,332.42 in October 2024.

#### Full-time average earnings October 2024

- Average gross annual earnings for full-time employees increased by 3.5% from £39,486.67 in October 2023 to £40,855.92 in October 2024.
- Average gross annual earnings for monthly-paid full-time male employees increased by 3.0% from £45,480.41 in October 2023 to £46,837.98 in October 2024.
- Average gross annual earnings for monthly-paid full-time female employees increased by 4.0% from £36,684.73 in October 2023 to £38,161.01 in October 2024.
- Average gross monthly earnings in respect of monthly-paid full-time adult male employees increased by 3.1%, from £3,794.26 in October 2023 to £3,910.74 in October 2024. The average gross monthly earnings of full-time monthly-paid adult female employees increased by 4.0%, from £3,058.76 to £3,181.91 over the period.
- Average gross annual earnings for weekly-paid full-time male employees increased by 2.7% from £27,624.29 in October 2023 to £28,364.71 in October 2024.
- Average gross annual earnings for weekly-paid full-time female employees increased by 5.6% from £20,283.67 in October 2023 to £21,412.93 in October 2024.
- Average gross weekly earnings in respect of full-time adult male employees increased by 2.7% from £531.24 in October 2023 to £545.61 in October 2024. Average gross weekly earnings of full-time adult female employees increased by 5.6% from £390.07 to £411.94 over the year.

#### Part-time average earnings October 2024

- Average gross annual earnings for part-time employees increased by 3.0% from £15,222.85 in October 2023 to £15,679.67 in October 2024.
- Average gross annual earnings for monthly-paid part-time male employees increased by 2.2% from £17,814.78 in October 2023 to £18,213.95 in October 2024.
- Average gross annual earnings for monthly-paid part-time female employees increased by 4.6% from £17,040.12 in October 2023 to £17,818.53 in October 2024.
- Average gross monthly earnings in respect of monthly-paid part-time adult male employees increased by 2.2% from £1,489.24 in October 2023 to £1,521.28 in October 2024. The average gross monthly earnings of part-time monthly-paid adult female employees increased by 4.5%, from £1,426.15 to £1,490.34 over the period.
- Average gross annual earnings for weekly-paid part-time male employees decreased by 4.6% from £10,145.19 in October 2023 to £9,678.86 in October 2024.
- Average gross annual earnings for weekly-paid part-time female employees increased by 1.8% from £10,431.63 in October 2023 to £10,616.84 in October 2024.
- Average gross weekly earnings in respect of part-time adult male employees decreased by 3.7% from £195.45 to £188.28 over the period. Average gross weekly earnings of part-time adult female employees increased by 2.8% from £200.96 to £206.49 over the period.