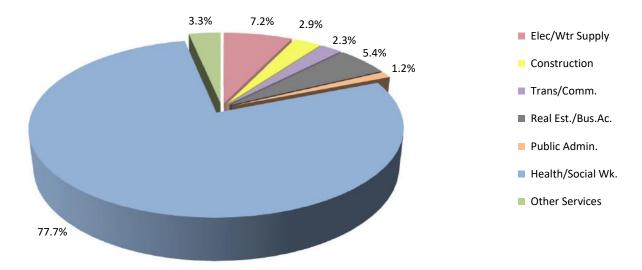

#### **Employee Jobs October 2024**

- In October 2024 the number of employee jobs was 31,634, representing an increase of 0.4% (111) compared with October 2023.
- The largest growth recorded in October 2024 was concentrated within the Public Sector where jobs grew from 6,279 to 6,405 up by 126 (2.0%). The greatest increases in Public Sector jobs were registered in the Public Administration and Defence, Other Services, Construction and Electricity and Water industries, where jobs rose by 4.5% (75), 15.7% (25), 5.0% (13) and 8.5% (13) respectively over the period.
- The growth in the number of employee jobs for October 2024 was partially offset by a decrease in the Private Sector, where jobs fell by 0.1% (13) from 24,743 to 24,730 over the period. The greatest decreases in Private Sector jobs were registered in the Other Services and Construction industries, where jobs fell by 152 (3.0%) and 52 (1.5%) respectively over the period. The largest industry job loss within the Other Services industry was recorded in the Gambling and Betting Activities sub-industry, where jobs fell by 245 (6.5%) over the year from 3,781 in October 2023 to 3,536 in October 2024. The loss in Private Sector jobs was offset by gains mainly within the Financial Intermediation, Real Estate and Business Activities and the Wholesale and Retail Trade industries increasing by 77 (3.6%), 57 (1.4%) and 56 (1.6%) respectively over the period.
- The number of jobs in the MoD Sector decreased marginally by 0.4% (2) over the year, to 499 in October 2024.