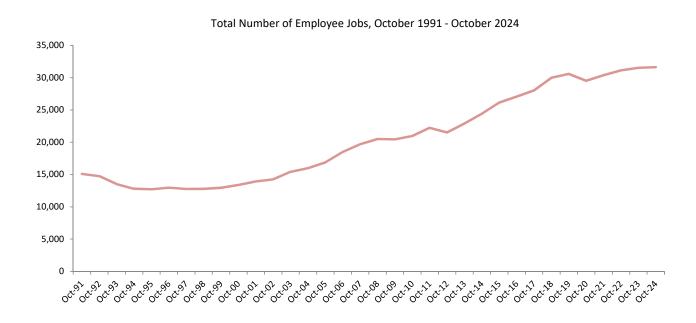

#### **Employee Jobs October 2024**

- In October 2024 the number of employee jobs was 31,634, representing an increase of 0.4% (111) compared with October 2023.
- The largest growth recorded in October 2024 was concentrated within the Public Sector where jobs grew from 6,279 to 6,405 up by 126 (2.0%). The greatest increases in Public Sector jobs were registered in the Public Administration and Defence, Other Services, Construction and Electricity and Water industries, where jobs rose by 4.5% (75), 15.7% (25), 5.0% (13) and 8.5% (13) respectively over the period.
- The growth in the number of employee jobs for October 2024 was partially offset by a decrease in the Private Sector, where jobs fell by 0.1% (13) from 24,743 to 24,730 over the period. The greatest decreases in Private Sector jobs were registered in the Other Services and Construction industries, where jobs fell by 152 (3.0%) and 52 (1.5%) respectively over the period. The largest industry job loss within the Other Services industry was recorded in the Gambling and Betting Activities sub-industry, where jobs fell by 245 (6.5%) over the year from 3,781 in October 2023 to 3,536 in October 2024. The loss in Private Sector jobs was offset by gains mainly within the Financial Intermediation, Real Estate and Business Activities and the Wholesale and Retail Trade industries increasing by 77 (3.6%), 57 (1.4%) and 56 (1.6%) respectively over the period.
- The number of jobs in the MoD Sector decreased marginally by 0.4% (2) over the year, to 499 in October 2024.