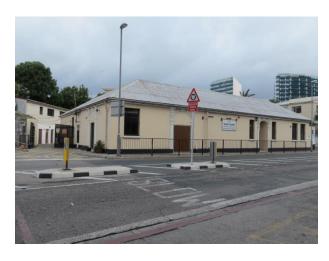

#### **POLLING STATION NO. 2**

North District

St Anne's Middle School Gymnasium – Bayside Road