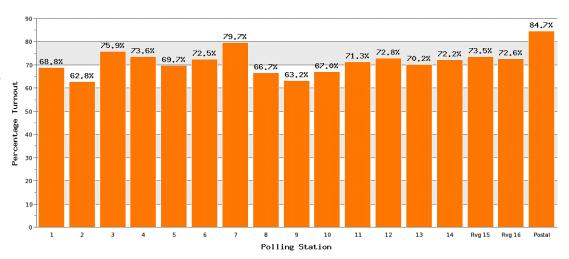

## GIBRALTAR GENERAL ELECTION SUMMARY OF RESULTS - 26<sup>TH</sup> NOVEMBER 2015

Summary of results for Gibraltar General Election, 26th November 2015.

Right: Bar graph showing percentage turnout per polling station.