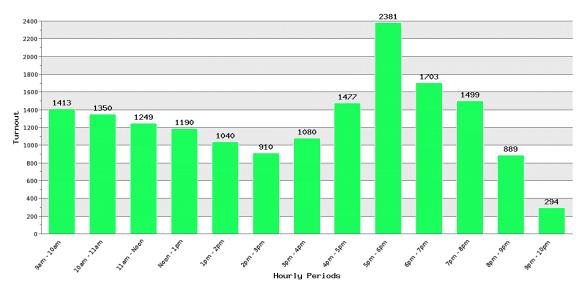

Below: Bar graph showing total turnout per hour.

2015 Total Turnout: 70.77 %

2011 Total Turnout: 82.52 %

2007 Total Turnout: 81.40 %

2003 Total Turnout: 79.18 %

Right: Pie chart showing percentage votes per party.