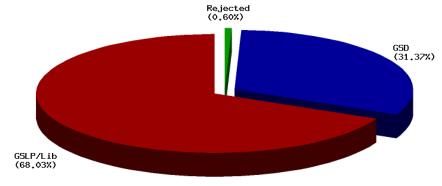

Below: Bar graph showing total turnout per hour.

2015 Total Turnout: 70.77 %

2011 Total Turnout: 82.52 %

2007 Total Turnout: 81.40 %

2003 Total Turnout: 79.18 %

Right: Pie chart showing percentage votes per party.

Below: Table showing total votes per candidate in descending order.

| PICARDO        | GARCIA      | CORTES        | LICUDI         | ISOLA         | COSTA        | SACRAMENTO    | LINARES       | BALBAN    | BOSSANO     |
|----------------|-------------|---------------|----------------|---------------|--------------|---------------|---------------|-----------|-------------|
| Fabian Raymond | Joseph John | John Emmanuel | Gilbert Horace | Albert Joseph | Neil Francis | Samantha Jane | Steven Ernest | Paul John | Joseph John |
| GSLP/Lib       | GSLP/Lib    | GSLP/Lib      | GSLP/Lib       | GSLP/Lib      | GSLP/Lib     | GSLP/Lib      | GSLP/Lib      | GSLP/Lib  | GSLP/Lib    |
| 10852          | 10661       | 10529         | 10379          | 10313         | 10048        | 9822          | 9690          | 9511      |             |